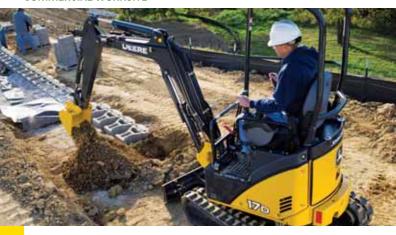

AE rated operating capacity

### 320D

- John Deere PowerTech™ E 4024HT
- · 4 cylinders
- 63 net hp (47.1 kW)
- 68 gross hp (50.8 kW)
- 20 gpm (76 L/m)
- 31 gpm (117 L/m)
- 2,000-lb. (908 kg) SAE rated operating capacity

### 326D

- John Deere PowerTech™ E 5030HT
- 5 cylinders
- 70 net hp (51.9 kW)
- 74 gross hp (55.1 kW)
- 21 gpm (80 L/m)
- 33 gpm (125 L/m)
- 2,600-lb. (1180 kg) SAE rated operating capacity

### 328D

- John Deere PowerTech™ E 5030HT
- 5 cylinders
- 80 net hp (59.6 kW)
- 85 gross hp (63.4 kW)
- 21 gpm (80 L/m)
- 35 gpm (132 L/m)
- 2,800-lb. (1271 kg) SAE rated operating capacity

### 332D

- John Deere PowerTech™ E 5030HT
- · 5 cylinders
- 89 net hp (66.7 kW)
- 95 gross hp (71.1 kW)
- 25 gpm (95 L/m)
- 38 gpm (144 L/m)
- 3,200-lb. (1453 kg) SAE rated operating capacity



# Compact Excavators

17D, 27D, 35D, 50D, 60D

Some work requires a smaller machine to achieve bigger results. For those kinds of jobs, turn to our compact excavators. Their small stature, independent-swing boom, and zero-tail-swing design enable these highly maneuverable machines to put more work within reach. When getting there is half the battle, choose a 17D. Its retractable undercarriage enables it to squeeze through narrow openings. For mechanized muscle in places where shovels used to be the only option.

### 17D Compact Excavator

- 14.8 net hp (11.0 kW) @ 2,400 rpm
- Operating weight: 4,173 lb. (1893 kg)
- Digging depth/Digging reach: 7 ft. 1 in.
   (2.17 m)/12 ft. 10 in. (3.90 m)
- Bucket breakout force: 3,597 lb. (16.0 kN)
- Swing speed: 0-8.9 rpm
- Arm lengths: 3 ft. 1 in. (0