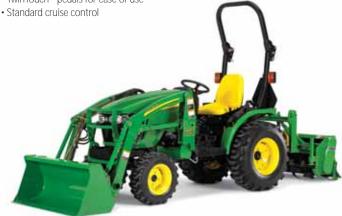

### Quik-Trak™ PRO Zero-Turn Mowers

647A, 657A, 667A

The Quik-Trak™ PRO can easily handle the narrow spots and trimming. Every model features dual-lever loop controls, which are functionally identical to a zero-turn lever system. And all have surprisingly good balance—and can maintain a low center of gravity even on hillsides and other inclines.

#### 647A

- 22-hp (16.4 kW), air-cooled engine
- · Zero-turn-radius performance
- Mower decks are offset for maximum productivity when trimming
- Newly revised dual-lever loop controls with index bar provides intuitive operation for customers of all experience levels
- 48-in. 7-Iron™ PRO deck is John Deere's strongest and most productive

#### 657A

- 24-hp (17.9 kW), air-cooled engine
- · Zero-turn-radius performance
- Mower decks are offset for maximum productivity when trimming

- Newly revised dual-lever loop controls with index bar provides intuitive operation for customers of all experience levels
- 54-in. 7-Iron™ PRO deck is John Deere's strongest and most productive