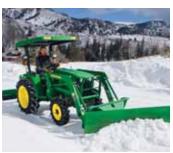

tachments. The iMatch AutoHitch is the answer. To hook up the drive shaft to the secure unit, just rotate the handle, turn and pull AutoHitch lever.



3) Drive off.



# **Attachments**

Snow Push, Spreader, Blowers, Blades, Brooms Whatever winter throws at you, you can handle. From Blowers to brooms, we have implements you need to take on the heaviest of snowfalls.



# Snow Push

Increase snow removal capability with the snow push while protecting the below surface with the addition of solid trip edges.



# Spreader with Poly Hopper

Lay down salt up to a 46 ft. full-circle swath, with no worries of the poly hopper rusting.



### COMPACT UTILITY TRACTORS



### Rear Mount Snow Blower

3-point blowers allow you to move large amounts of snow quickly and efficiently away from any path.



### Front and Rear Blade

The versatility of using both loader mounted front blade or 3 point rear hitch blade to move snow, dirt or gravel, these versatile blades can angle right or left to make your job easier.



# **Rotary Brooms**

Quickly make a clean sweep of snow, leaves or grass covered paths.



### Rear Blades

Standard Duty – Designed for fine, precision leveling and grading, these Category 1 hitch-compatible blades feature moldboards ranging from 10- up to 14-in. tall. Frame and pivots are made from tubular steel.

Medium Duty – Precision work made easy. All blades are Category 1 hitch compatible, some are Category 2. Heavier-duty moldboards are up to 18-in. tall while frames vary from tubular-steel to formed-channel construction



### Tire Chains

Front and rear chains eas