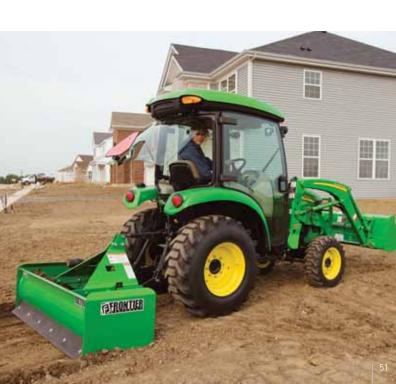

"room" is so tightly sealed, even most dust particles or allergens can't make their way inside. Plus, safety features like the Rollover Protection Structure ensure these tractors are as safe as they are comfortable. So come in, shut the door, and get ready to work in absolute perfect conditions.

### Standard cab features

- · Air conditioning and heat
- · Forward work lights
- · Front windshield wiper
- Deluxe cloth seat
- · Integrated radio antenna
- · Sun visor
- · Right-hand control center
- · Exclusive raised header bar
- Available R1, R3, R3 fine turf, R4 tires

# Other options

- Deluxe air-ride seat
- · Dual external rearview mirrors
- AM/FM radio w/CD
- · Cab speaker kit
- · Beacon light
- · Back up alarm
- · Front fender kit
- · Rear fender extension kit
- · Rear work light kit





# Utility Tractors 5D, 5E

For proof that John Deere quality, performance, and reliability don't have to come at a premium price, take a look at the new 5D or 5E Series Utility Tractors. Or for more options consider the 5E Limited Series Tractors with an economy PTO setting which allows you to save fuel while reducing noise and emissions levels. For the ultimate in productivity and comfort in this size tractor, choose the 5M Series—the next generation of powerful, well-equipped utility tractors. From basic to beyond, the 5M Series offers transmissions to suit any operator or any application and three different operator stations: the standard open station; the deluxe open station with flat floor, swiveling seat and more; or the premium climate-controlled cab.

### 5D 45 and 55 hp\*

Bot