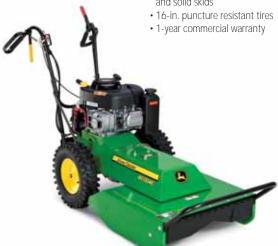

Mulch On Demand™ saves you time and money: Control where your clippings go; Put nutrients back in the ground; Spend less time cleaning up; Reduce the amount of clippings and leaves hauled away.

### **Professional Series ZTR Mowers**

910A, 920A, 925A, 930A, 950A, 960A, 970A

It's about decks stamped out of the thickest steel. It's about increased power and better control. And it's about running all day, with ease. That's the new ZTrak™ PRO 900 Series lineup. The widest breadth of horsepower choices in the industry. Superior weight distribution. New transmissions for more power. And improved reliability.

#### 910A

- 22-hp (16.4 kW) vertical-shaft, aircooled commercial-grade engine
- 48-, 54-in. 7-Iron™ PRO highstrength decks
- Easy-grip turning height-of-cut adjustment
- Ultra heavy-duty ground drive delivering 10.5-mph (16.1 km/h) ground speed
- Dual-captured anti-scalp wheels in 6 locations around the deck
- Extra large 11.5-gal. (U.S.) fuel tank with gauge