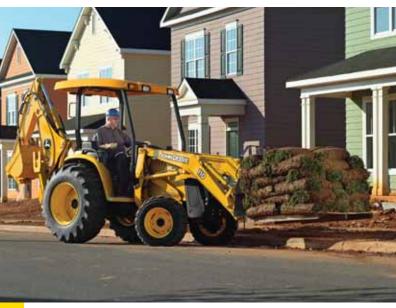

2 m)
- Bucket breakout force: 6,182 lb. (27.5 kN)
- Swing speed: 0-9.3 rpm
- Arm lengths: 4 ft. 4 in. (1.31 m) standard/5 ft. 8 in. (1.71 m) long

### 50D Compact Excavator

- 39.9 net hp (29.8 kW) @ 2,500 rpm
- Operating weight: 10,452–10,783 lb. (4741–4891 kg)
- Digging depth/Digging reach: 11 ft. 10 in. (3.60 m)/19 ft. 0 in. (5.79 m)
- Bucket breakout force: 8,273 lb. (36.8 kN)
- Swing speed: 0-9.3 rpm
- Arm lengths: 4 ft. 6 in. (1.38 m) standard/5 ft. 7 in. (1.69 m) long

# 60D Compact Excavator

- 54 net hp (40.5 kW) @ 2,000 rpm
- Operating weight: 13,653 lb. (6193 kg)
- Digging depth/Digging reach: 12 ft. 4 in. (3.77 m)/20 ft. 5 in. (6.23 m)
- Bucket breakout force: 9,217 lb. (41.0 kN)
- Swing speed: 0-9.5 rpm
- Arm lengths: 4 ft. 11 in. (1.5 m) standard/6 ft. 1 in. (1.85 m) long





# Tractor Loader Backhoe

In one compact, easily transported package, the 110 Tractor Loader Backhoe offers the hydraulic option of a skid steer, the digging ability of a compact excavator and the utility of a John Deere tractor. Its versatility with tools is just as impressive, with standard skid steer mounting plates in front, optional loader and backhoe auxiliary hydraulics, and Category 1, 3-point hitch with 540 rpm PTO.

### 110TLB

- 41 net hp (30.6 kW) @ 2,600 rpm
- Typical operating weight: 7,600 lb. (3450 kg)
- Digging depth: 10 ft. 1 in. (3.1 m)
- Loader breakout force: 3,965 lb. (17.6 kN)
- Loader lifting capacity: 2,042 lb. (926 kg)
- Backhoe bucket size range: 12–36 in. (305–914 mm)





# Compact Track Loaders

CT315, 319D, 323D, 329D, 333D

Two additional models, plus nume