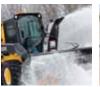

debris while digging.

### Roller Levels (SS, CWL, CTL)

A cost-efficient solution for finishgrade work, Worksite Pro roller levels provide total control for contouring, grading, cutting, and smoothing flat or significantly sloped terrain. Works in hard-pack or loose materials.

# Rotary Cutters (SS, CTL)

Double-edge blades, fast blade tip speed, and tapered side-discharge chute ensure clean cutting and maximum material shredding. Cuts and mulches up to 4-inch-diameter saplings and heavy brush.

### Rotary Tillers (SS, CTL)

Rugged construction, heavy-duty tines, and a tilling depth to six inches. Bidirectional operation increases productivity.

### Side-Discharge Buckets (SS, CTL)

Proficient at spreading sand, backfilling gravel into trenches, or precisely placing landscape mulch.









**Snow/Utility Blades** (SS, CWL, CTL)
Blade angles hydraulically 30 degrees right or left. Trip springs protect vehicle from sudden impacts.

#### Snow Blowers (SS. CTL)

Two-stage hydraulic blowers throw snow up to 45 feet. Simplified direct-drive hydraulic motor design eliminates chains and sprockets.

#### Snow Pushers (SS, CWL, CTL)

Quickly and efficiently remove large accumulations of snow from sidewalks, parking lots, and driveways. Available pullback edge is ideal for work in confined areas and around obstacles.

### Steel Tracks (SS)

Self-cleaning design improves traction and flotation in soft, muddy, or loose conditions. Smoothes ride on rough terrain. Reduces ground pressure.

#### Trenchers (SS. CTL)

36-, 48-, and 60-inch digging depths; high- and low-flow versions. Heav