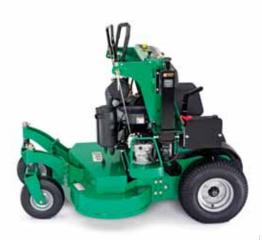

# Commercial Walk-Behind Mowers

WG32A, WG36A, WG48A, WH36A, WH48A, WH52A

With redesigned, extra-short frames and a whole list of exciting features, the new expanded line of commercial walk behinds mowers is state of the art.

The three hydrostatic models (WH36A, WH48A, WH52A) feature fully floating, 7-gauge fabricated steel decks, no-tool height-of-cut adjustment, and easy-to-use loop controls with reverse index bar. Standard electric starting and adjustable control heights make this machine easier for all operators.

The WG32A, WG36A & WG48A round out the new line of commercial walk-behinds. These gear drive models offer

reliability and convenience in a compact size while keeping the durability of 7-gauge fabricated steel decks. All models feature run-flat tires, commercial grade engines and ergonomic controls.