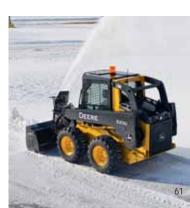

sure: 5.4 psi (37.2 kPa)
- Operating weight: 8,550 lb. (3882 kg)

### 329D

- 80 net hp (59.6 kW)
- Tipping load: 8,300 lb. (3765 kg)
- Rated operating capacity: 2,900 lb. (1317 kg) at 35 percent of tipping load/4,150 lb. (1882 kg) at 50 percent of tipping load
- Bucket breakout force: 10,325 lb. (4688 kg)
- Tractive effort: 11,500 lb. lbf (5227 kgf)
- Ground pressure: 5.0 psi (34.2 kPa)
- Operating weight: 10,830 lb. (4917 kg)

### 333D

- 89 net hp (66.7 kW)
- Tipping load: 9,425 lb. (4279 kg)
- Rated operating capacity: 3,300 lb. (1498 kg) at 35 percent of tipping load/4,725 lb. (2145 kg) at 50 percent of tipping load
- Bucket breakout force: 13,875 lb. (6299 kg)
- Tractive effort: 11,500 lb. lbf (5227 kgf)
- Ground pressure: 5.0 psi (34.7 kPa)
- Operating weight: 11,000 lb. (4994 kg)



### COMMERCIAL WORKSITE



# Compact Loader

Turn to these highly capable tight-turning machines and take on tasks that other compact loaders can't. Their unique oscillating stereo steering turns tight, yet articulates less, keeping the center of gravity in-line for superior tipping load capacity. Delivers exceptional breakout, reach, stability, and speed range, too.

### 244J

- 59 net hp (44 kW) @ 2,800 rpm
- Operating weight: 11,552 lb. (5240 kg)
- Bucket capacity range: 1.0–1.4 cu. yd. (0.8–1.1 m³)
- Breakout force: 10,792 lb. (4895 kg)
- Full-turn tipping load: 7,718 lb. (3501 kg)



# Worksite Pro Attachments

# **Built-in versatility**

Worksite Pro™ attachments fit John Deere 300-Series, as well as numerous other brands of skid steers. Many are also compatible with John Deere Com