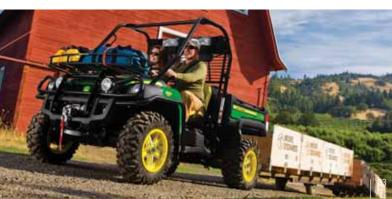

ection System (OPS) with a passenger-side hand-hold
- Two-range CVT transmission for superior low-speed pulling and towing ability

- · Payload capacity 1,400 lb.
- Independent Front and Rear Suspension
- Two-speed continuously variable transmission
- · Electronic fuel injection
- Tow capacity 1,500 lb.

#### XUV 625i

- 23-hp liquid-cooled, twin cylinder, 4-cycle gas engine
- 30-mph top speed (17 mph in low range)
- Increased acceleration for improved performance
- Standard Occupant Protection System (OPS) with a passenger-side hand-hold
- Two-range CVT transmission for superior low-speed pulling and towing ability
- · Payload capacity 1,400 lb.
- · Tow capacity 1,500 lb.
- Independent Front and Rear Suspension
- Two-speed continuously variable transmission
- · Electronic fuel injection



#### **UTILITY VEHICLES**



### Utility Vehicle Attachments/Accessories

With Gator™ attachments and accessories, you get incredible versatility and variety. If you're looking for ease and comfort, organizers, tool boxes, fingertip-controlled power-lifts, and bedliners are at your disposal. You can also carry feed, wood and tools with a capable speed-rated cart. And our easy-to-use, easy-to-attach industrial-strength blades and protective equipment let you push or pull in any season. Plus, with the new Ouick-Clamp Mounting System, attachment mounting and removal is guick and easy.









|                                        | XUV | МРХ | TS | ΧΊ | TH 6x4 | TH 6x4D |  |  |  |
|----------------------------------------|-----|-----|----|----|--------|---------|--|--|--|
| ATTACHMENTS/