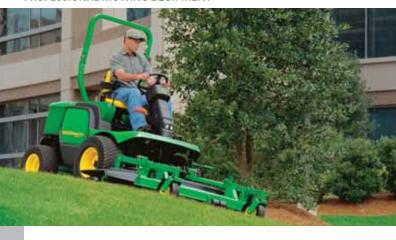

e system
- 60, 72-in. 7-Iron™ PRO commercial side-discharge mower deck
- 60" rear discharge mower deck
- · Standard comfort and convenience



### 700 Series ZTR Mowers

710A and 720A

#### 710A

- 23-hp (17.2 kW) vertical-shaft, aircooled commercial-grade engine
- 48-, 54-in. 7-Iron™ II commercial mower deck
- Heavy-duty ground drive delivering 10mph (16.1 km/h) ground speed
- Easy-grip turning height-of-cut adjustment
- Heavy-duty cast I-beam caster arms and cast forks

#### 720A

- 25-hp (18.6 kW) vertical-shaft, aircooled commercial-grade engine
- 60-in. 7-Iron™ II commercial mower deck
- Heavy-duty ground drive delivering 10mph (16.1 km/h) ground speed
- Easy-grip turning height-of-cut adjustment
- Heavy-duty cast I-beam caster arms and cast forks

#### PROFESSIONAL MOWING EQUIPMENT



# Front Mowers (Series II)

1420, 1435, 1445, 1545, 1565

The 1400 and 1500 Series II Mowers have gone to the next level with ergonomic, power, and styling improvements. Ergonomic Twin Touch™ pedal control follows the natural motion of your foot. An adjustable seat or optional air-ride seat and tilt steering wheel work together to provide ideal positioning. (Besides leg room, the seat also adjusts for weight—and even to what eye level you'd like to mow.) A central display and ergonomic color-coded controls make it easy to stay in command. Liquid cooling and sound-reducing materials keep decibel levels low, while precise assembly virtually eliminates the squeaks and rattles you might hear on other machines.

#### 1420 Series II

- 26-hp (19 kW), 3-cylinder, liquid-cooled gasoline engine
-