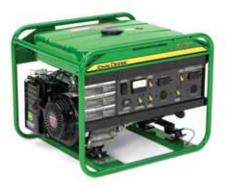

er standard
- · Idle control standard
- Optional lifting hook, wheel kit, and electric start available
- · 2-year warranty

#### AC-G7510H-E

- Maximum output: 7,500 watts
- 13.0-horsepower, 389cc Honda OHV gasoline engine with low-oil shutdown
- · Brushless 120V/240V alternator
- · Fuel shutoff valve standard
- · 7.3-gallon fuel capacity
- · Voltmeter/hour meter standard
- · Idle control standard
- Optional lifting hook and wheel kit available
- · Electric start
- · 2-year warranty

#### AC-G13010S

- · Maximum output: 13,000 watts
- 22.0-horsepower, 650cc Subaru OHV gasoline engine with low-oil shutdown
- Brushless 120V/240V alternator
- Fuel shutoff valve standard
- 11.5-gallon fuel capacity
- Voltmeter/hour meter standard
- · Electric start
- · Idle control standard
- 2-year warranty



## **Space Heaters**

AC-70-1, AC-125, AC-175, AC-215

Weather shouldn't keep you from getting things done. With John Deere kerosene-fired space heaters, you'll get a seriously reliable heat source for large and small spaces.

#### AC-70-1

- 70,000 BTU per hour
- 5.0 gallon fuel tank
- 1/8 HP
- · Heating area: 1700 sq. ft.
- For use in workshops, garages, construction sites and farms
- Built-in temperature control thermostat with control dial
- Heavy-duty, high quality cast aluminum enclosed electric motor
- Secured fully insulated ignition connection
- · High performance fan
- Secured internal components
- Integral overheat and flame-out safety
- High limit temperature shut-off
- Sure start ignition for cold temperature starts
- Factory tested for multiple fuels: Kerosene, JP8/Jet A fu