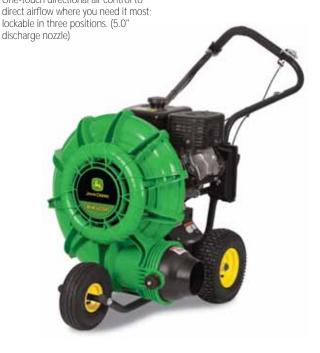

### Quik-Trak™ PRO Zero-Turn Mowers

647A, 657A, 667A

The Quik-Trak™ PRO can easily handle the narrow spots and trimming. Every model features dual-lever loop controls, which are functionally identical to a zero-turn lever system. And all have surprisingly good balance—and can maintain a low center of gravity even on hillsides and other inclines.

#### 647A

- 22-hp (16.4 kW), air-cooled engine
- · Zero-turn-radius performance
- Mower decks are offset for maximum productivity when trimming
- Newly revised dual-lever loop controls with index bar provides intuitive operation for customers of all experience levels
- 48-in. 7-Iron™ PRO deck is John Deere's strongest and most productive

#### 657A

- 24-hp (17.9 kW), air-cooled engine
- · Zero-turn-radius performance
- Mower decks are offset for maximum productivity when trimming

- Newly revised dual-lever loop controls with index bar provides intuitive operation for customers of all experience levels
- 54-in. 7-Iron™ PRO deck is John Deere's strongest and most productive