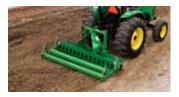

m salt to powered fertilizer. Hopper capacities are 729 lbs, 1168 lbs, 1808 lbs, and 2205 lbs each with working widths of 47 ft.

#### Pallet Forks

Excellent choice for pallet work, or loading lumber. Great for moving bulky material or clearing a construction site. Up to 5,500 lb fork capacity.

### **Debris Grapples**

Help you clean up around large landscaping or construction site. Whether you are a demolition crew or grounds maintenance team, this tool will make your job simpler. Available in working widths from 60" to 96".

#### 4-in-1 buckets

These buckets will allow you to dig, load, grade, level, dump, and doze. Available in 60", 72", 78" or 84" widths.

### **Rock Bucket**

Easily sift through soil and separate the rocks and other large debris. Available from 55" to 93" widths.





### COMPACT UTILITY TRACTORS



# Compact Utility Tractors

3000/4000 Series Cab Tractors

It could be cold, wet, or freezing. Either way, you don't care, since you're sitting in the ultimate comfort of a John Deere 3000/4000 Series cab. Six adjustable vents are strategically placed to keep you at the optimum temperature, winter, spring, summer, or fall. And this "room" is so tightly sealed, even most dust particles or allergens can't make their way inside. Plus, safety features like the Rollover Protection Structure ensure these tractors are as safe as they are comfortable. So come in, shut the door, and get ready to work in absolute perfect conditions.

### Standard cab features

- · Air conditioning and heat
- · Forward work lights
- · Front windshield wiper
- Deluxe cloth seat
- ·