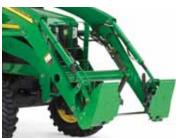

hitch blade to move snow, dirt or gravel, these versatile blades can angle right or left to make your job easier.



# **Rotary Brooms**

Quickly make a clean sweep of snow, leaves or grass covered paths.



### Rear Blades

Standard Duty – Designed for fine, precision leveling and grading, these Category 1 hitch-compatible blades feature moldboards ranging from 10- up to 14-in. tall. Frame and pivots are made from tubular steel.

Medium Duty – Precision work made easy. All blades are Category 1 hitch compatible, some are Category 2. Heavier-duty moldboards are up to 18-in. tall while frames vary from tubular-steel to formed-channel construction



### Tire Chains

Front and rear chains easily slip over tractor tires to provide essential traction in slippery conditions like snow and ice.



# Skid Steer Attachment Carrier

Quickly change attachments between your tractor and skid steer with John Deere's Skid Steer Attachment Carrier.

#### COMPACT UTILITY TRACTOR



# **Attachments**

#### Backhoes

Powerful digging and backfilling action along with excellent visibility to the trench makes quick work in tough conditions. A full 180-degree rotation on most models lets you work in tight quarters. Unique Rock Shaft Assist mounting system lets one person attach unit to tractor in less than five minutes.

#### Rear Blades

An economical choice for ground shaping tasks such as landscaping and road maintenance. Available from 60" to120". iMatch compatible.

#### **Box Blades**

Perfect for leveling uneven ground. Choose widths from 48" all the way up to 96". iMatch compatible.

###