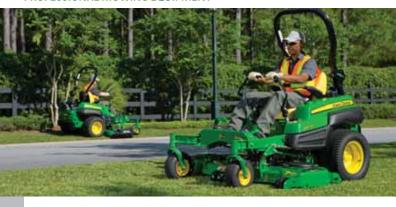

and™ decks, you can switch from side discharging to mulching—and back again—by simply pulling

a lever; there is no need to stop and install any additional baffles. When engaged, the baffles close off the cutting chambers, allowing the deck to mulch. When disengaged, the baffles fold to the front of the deck, allowing it to side discharge. With its outstanding side-discharge performance, windrows are history with the 7-Iron™ PRO MOD decks—even in tall grass. The flexibility to switch from side discharging to mulching effortlessly and safely helps you get the most from every acre and every hour.

Mulch On Demand™ saves you time and money: Control where your clippings go; Put nutrients back in the ground; Spend less time cleaning up; Reduce the amount of clippings and leaves hauled away.





### **Professional Series ZTR Mowers**

910A, 920A, 925A, 930A, 950A, 960A, 970A

It's about decks stamped out of the thickest steel. It's about increased power and better control. And it's about running all day, with ease. That's the new ZTrak™ PRO 900 Series lineup. The widest breadth of horsepower choices in the industry. Superior weight distribution. New transmissions for more power. And improved reliability.

#### 910A

- 22-hp (16.4 kW) vertical-shaft, aircooled commercial-grade engine
- 48-, 54-in. 7-Iron™ PRO highstrength decks
- Easy-grip turning height-of-cut adjustment
- Ultra heavy-duty ground drive delivering 10.5-mph (16.1 km/h) ground speed
- Dual-captured anti-scalp wheels in 6 locations around the deck
- Extra large 11.5-gal. (U.S.) fuel tank with gauge

#### 920A

- 26-