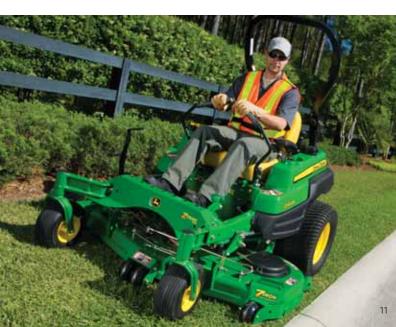

# Commercial Walk-Behind Mowers

WG32A, WG36A, WG48A, WH36A, WH48A, WH52A

With redesigned, extra-short frames and a whole list of exciting features, the new expanded line of commercial walk behinds mowers is state of the art.

The three hydrostatic models (WH36A, WH48A, WH52A) feature fully floating, 7-gauge fabricated steel decks, no-tool height-of-cut adjustment, and easy-to-use loop controls with reverse index bar. Standard electric starting and adjustable control heights make this machine easier for all operators.

The WG32A, WG36A & WG48A round out the new line of commercial walk-behinds. These gear drive models offer

reliability and convenience in a compact size while keeping the durability of 7-gauge fabricated steel decks. All models feature run-flat tires, commercial grade engines and ergonomic controls.