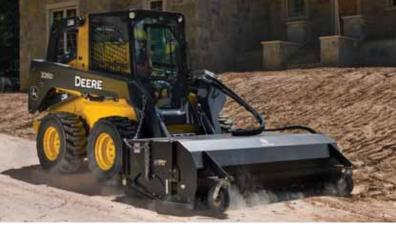

rs' multiple-point support give extra bale stability.

### Breakers (SS, TLB, CEX, CTL)

Choose from six models. Worksite Pro breakers employ hydraulics and a gas-assist cycle to develop force—for efficient operation and high power-to-weight ratios. With few seals, moving parts, and no special tools necessary for repair, they provide unsurpassed durability and simplified maintenance.

### Multi-Purpose Buckets (SS, TLB, CTL)

These do-everything buckets enable an operator to bulldoze, scrape, clamp, load, and meter material. Low-profile design offers superior visibility. Replaceable bolt-on cutting edges and tooth bars are available.

### Buckets (SS, TLB, CWL, CTL)

Construction, foundry, rock, utility, and tooth buckets are available in numerous widths for a wide variety of work.









### Brooms (SS, CWL, CTL)

Angle and pickup styles are available. Heavy-duty high-torque drive motors ensure long-term dependability.

### Cold Planers (SS, CTL)

Ideal for milling damaged asphalt and concrete surfaces. Available in standard and high-flow models.

### Dozer Blades (SS, CTL)

Rugged blades come standard equipped with reversible cutting edge and skid shoes for long-term durability. Power angle and tilt let you make adjustments on-the-go. Available in two sizes.

Scrap/Tined Grapples (SS, TLB, CWL, CTL)
Scrap grapple has a solid bottom and
heavy-duty cutting edge. Both feature
two independent-action grapples for
better material retention.

### Ag Utility Grapples (SS, TLB, CTL)

4½- or 1½-inch spaced tines and a onepiece grapple for better handling of bulky materials such a