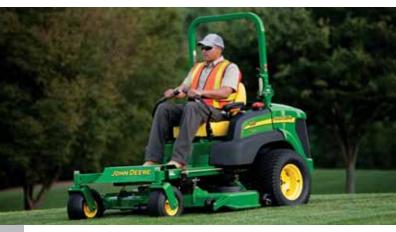

p turning height-of-cut adjustment
- Ultra heavy-duty ground drive delivering 12-mph (19.3 km/h) ground speed
- Dual-captured anti-scalp wheels in 6 locations around the deck
- A variety of attachments and accessories
- Heavy-duty cast I-beam caster arms and cast forks with flat-free tires
- Standard comfort and convenience package

#### 970A

- 37-hp (26.6 kW) vertical-shaft, aircooled commercial-grade engine
- 72-in. 7-Iron™ PRO high-strength decks
- Easy-grip turning height-of-cut adjustment
- Ultra heavy-duty ground drive delivering 12-mph (19.3 km/h) ground speed
- Dual-captured anti-scalp wheels in 6 locations around the deck
- A variety of attachments and accessories
- Heavy-duty cast I-beam caster arms and cast forks with flat-free tires
- Standard comfort and convenience package



### **Diesel ZTR Mowers**

997 Diesel

Engineered to meet the needs of production-based businesses, the 997 Diesel ZTrak™ is equipped with a 31-hp (23.1 kW) Yanmar diesel engine. This engine provides more displacement and peak torque than most competitive mowers, which allows you to maximize acres mowed per hour. Shaft-driven mower decks include 60- or 72-in. 7-Iron™ PRO side-discharge decks and a 60-in. rear-discharge deck.

#### 997 Diesel

- 31-hp (23.1 kW) liquid-cooled diesel engine
- · Dual hydrostatic wheel drive
- · Kanzaki dual unitized pump
- · Dual-wheel parking brake

- Operator presence system
- 60, 72-in. 7-Iron™ PRO commercial side-discharge mower deck
- 60" rear discharge mower deck
- · Standard comfort and convenience



### 700 Series ZTR Mowers

710A and 720A

#### 710