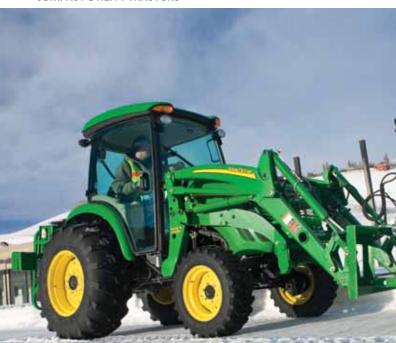

y PTO option for greater fuel savings
- Optional cab

# iMatch™ AutoHitch™

Stay in your seat. This exclusive, patent-pending coupling system allows you to effortlessly attach rear-mounted, PTO-driven implements without getting out of the seat. Use your imagination. Mowing, rotary cutting, blading and grading, tilling or aerating—you won't find a simpler way to get more done.



1) To quickly change implements with the iMatch Quik-Hitch, you simply back in, hydraulically lift the unit and secure the latches.



2) Once you're connected and the unit is in place, there's an even easier way to automatically hook up PTO-driven attachments. The iMatch AutoHitch is the answer. To hook up the drive shaft to the secure unit, just rotate the handle, turn and pull AutoHitch lever.



3) Drive off.



# **Attachments**

Snow Push, Spreader, Blowers, Blades, Brooms Whatever winter throws at you, you can handle. From Blowers to brooms, we have implements you need to take on the heaviest of snowfalls.



# Snow Push

Increase snow removal capability with the snow push while protecting the below surface with the addition of solid trip edges.



# Spreader with Poly Hopper

Lay down salt up to a 46 ft. full-circle swath, with no worries of the poly hopper rusting.



### COMPACT UTILITY TRACTORS



### Rear Mount Snow Blower

3-point blowers allow you to move large amounts of snow quickly and efficiently away from any path.



### Front and Rear Blade

The versatility of using both loader mounted front blade or 3 point rear hitch blade to move snow, dirt or gravel, these versatile blades c