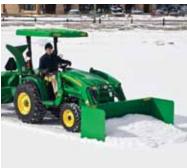

a simpler way to get more done.



1) To quickly change implements with the iMatch Quik-Hitch, you simply back in, hydraulically lift the unit and secure the latches.



2) Once you're connected and the unit is in place, there's an even easier way to automatically hook up PTO-driven attachments. The iMatch AutoHitch is the answer. To hook up the drive shaft to the secure unit, just rotate the handle, turn and pull AutoHitch lever.



3) Drive off.



# **Attachments**

Snow Push, Spreader, Blowers, Blades, Brooms Whatever winter throws at you, you can handle. From Blowers to brooms, we have implements you need to take on the heaviest of snowfalls.



# Snow Push

Increase snow removal capability with the snow push while protecting the below surface with the addition of solid trip edges.



# Spreader with Poly Hopper

Lay down salt up to a 46 ft. full-circle swath, with no worries of the poly hopper rusting.



### COMPACT UTILITY TRACTORS



### Rear Mount Snow Blower

3-point blowers allow you to move large amounts of snow quickly and efficiently away from any path.



### Front and Rear Blade

The versatility of using both loader mounted front blade or 3 point rear hitch blade to move snow, dirt or gravel, these versatile blades can angle right or left to make your job easier.



# **Rotary Brooms**

Quickly make a clean sweep of snow, leaves or grass covered paths.



### Rear Blades

Standard Duty – Designed for fine, precision leveling and grading, these Category 1 hitch-compatible blades feature moldboards ranging from 10- up to 14-in. tall. Frame and pivots are mad