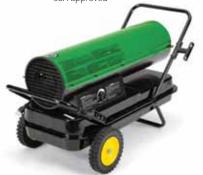

d No. 1 and No. 2 diesel fuel
- CSA approved

#### AC-215

- 215,000 BTU per hour
- · 13.0 gallon fuel tank
- 1/3 HP
- · Heating area: 5300 sq. ft.
- For use in workshops, garages, construction sites and farms
- Built-in temperature control thermostat with control dial
- digital temperature read out
- Heavy-duty, high quality cast aluminum enclosed electric motor
- Secured fully insulated ignition connection
- · High performance fan
- Secured internal components
- Integral overheat and flame-out safety
- High limit temperature shut-off
- Sure start ignition for cold temperature starts
- 10 inch pneumatic wheels
- Spare parts storage system
- Fuel drain plug
- Factory tested for multiple fuels: Kerosene, JP8/Jet A fuel, No. 1 or No. 2 fuel oil and No. 1 and No. 2 diesel fuel

CSA approved





### **Pressure Washers**

AC-2500E, AC-2700GS, AC-3300GH, AC-3500GH, AC-2000EH, AC-3000EH

For those who take cleaning seriously, John Deere offers a wide variety of light- to heavy-duty pressure washers. Our heavy-duty frame ensures that our washers won't vibrate and cause premature wear and tear. Plus, the new GatorPal™ washer is designed to fit in your John Deere Gator™ for cleaning in remote areas.

#### AC-2500E

- 6.0-horsepower, 230V electric motor
- · 2500 PSI, industrial-duty usage
- 2-year warranty (5 yrs on pump)

#### AC-2700GS

- 7.0-horsepower, 211cc Subaru engine
- 2700 PSI; industrial-duty usage
- 2-year warranty (5 yrs on pump)

#### AC-3300GH

- 13.0-horsepower, 389cc Honda OHV engine
- · 3300 PSI; industrial-duty usage
- 2-year warranty (5 yrs on pump)

#### AC-3500G