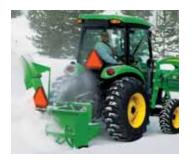

he latches.



2) Once you're connected and the unit is in place, there's an even easier way to automatically hook up PTO-driven attachments. The iMatch AutoHitch is the answer. To hook up the drive shaft to the secure unit, just rotate the handle, turn and pull AutoHitch lever.



3) Drive off.



# **Attachments**

Snow Push, Spreader, Blowers, Blades, Brooms Whatever winter throws at you, you can handle. From Blowers to brooms, we have implements you need to take on the heaviest of snowfalls.



# Snow Push

Increase snow removal capability with the snow push while protecting the below surface with the addition of solid trip edges.



# Spreader with Poly Hopper

Lay down salt up to a 46 ft. full-circle swath, with no worries of the poly hopper rusting.



### COMPACT UTILITY TRACTORS



### Rear Mount Snow Blower

3-point blowers allow you to move large amounts of snow quickly and efficiently away from any path.



### Front and Rear Blade

The versatility of using both loader mounted front blade or 3 point rear hitch blade to move snow, dirt or gravel, these versatile blades can angle right or left to make your job easier.



# **Rotary Brooms**

Quickly make a clean sweep of snow, leaves or grass covered paths.



### Rear Blades

Standard Duty – Designed for fine, precision leveling and grading, these Category 1 hitch-compatible blades feature moldboards ranging from 10- up to 14-in. tall. Frame and pivots are made from tubular steel.

Medium Duty – Precision work made easy. All blades are Category 1 hitch compatible, some are Category 2. Heavier-duty moldboards are