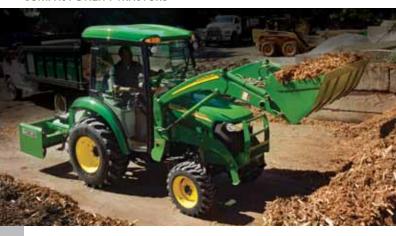

er capacities are 729 lbs, 1168 lbs, 1808 lbs, and 2205 lbs each with working widths of 47 ft.

#### Pallet Forks

Excellent choice for pallet work, or loading lumber. Great for moving bulky material or clearing a construction site. Up to 5,500 lb fork capacity.

### **Debris Grapples**

Help you clean up around large landscaping or construction site. Whether you are a demolition crew or grounds maintenance team, this tool will make your job simpler. Available in working widths from 60" to 96".

#### 4-in-1 buckets

These buckets will allow you to dig, load, grade, level, dump, and doze. Available in 60", 72", 78" or 84" widths.

### **Rock Bucket**

Easily sift through soil and separate the rocks and other large debris. Available from 55" to 93" widths.





### COMPACT UTILITY TRACTORS



# Compact Utility Tractors

3000/4000 Series Cab Tractors

It could be cold, wet, or freezing. Either way, you don't care, since you're sitting in the ultimate comfort of a John Deere 3000/4000 Series cab. Six adjustable vents are strategically placed to keep you at the optimum temperature, winter, spring, summer, or fall. And this "room" is so tightly sealed, even most dust particles or allergens can't make their way inside. Plus, safety features like the Rollover Protection Structure ensure these tractors are as safe as they are comfortable. So come in, shut the door, and get ready to work in absolute perfect conditions.

### Standard cab features

- · Air conditioning and heat
- · Forward work lights
- · Front windshield wiper
- Deluxe cloth seat
- · Integrated radio antenna
- · Sun v