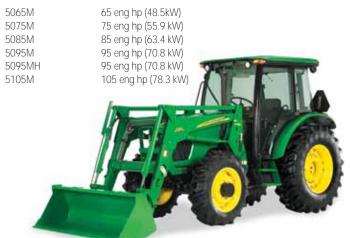

figurations, and both offer standard rear PTO and three-point hitch.

5045D 45 eng hp (33.6 kW) 5055D 55 eng hp (41.0 kW)

# 5E and 5E Limited 45 to 101 hp\*

Most equipped with MFWD. Limited Series offers closed cab operator station and economy PTO setting which helps reduce fuel consumption.

| 5045E         | 45 eng hp (33.6 kW)  |
|---------------|----------------------|
| 5055E         | 55 eng hp (41.0 kW)  |
| 5065E         | 65 eng hp (48.5 kW)  |
| 5075E         | 75 eng hp (55.9 kW)  |
| 5083E Limited | 83 eng hp (61.9 kW)  |
| 5093E Limited | 93 eng hp (69.4 kW)  |
| 5101E Limited | 101 eng hp (75.3 kW) |

# 5M 56 to 105 hp\*

2WD or MFWD. Choice of three operator stations including climate-controlled cab and four transmissions including two PowrReverser  $^{\rm IM}$  options.



### COMMERCIAL WORKSITE



# **Skid Steers**

313, 315, 318D, 320D, 326D, 328D, 332D

Loaded with customer-inspired enhancements, our D-Series Skid Steers incorporate roomier operator stations, quieter pressurized cabs with best-in-class visibility, and curved-glass swing-out doors. You also have a choice of numerous productivity-boosting options including EH joysticks with selectable control pattern and variable boom and bucket speed-rate limits. Need something smaller? Opt for a 313 or 315. Lightweight and agile, they're perfect for tight quarters and easy to transport between jobsites.

### 313 Radial lift

- John Deere PowerTech™ 4024T
- 4 cylinders
- · 45 net hp (33.5 kW)
- 49 gross hp (36.5 kW)
- 15 gpm (57 L/m)
- 1,260-lb. (572 kg) SAE rated operating capacity

### 315 Radial lift