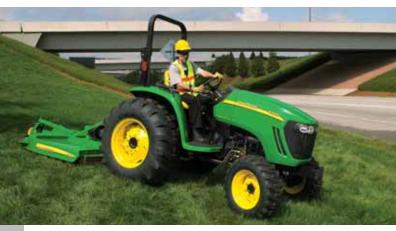

### Quik-Trak™ PRO Zero-Turn Mowers

647A, 657A, 667A

The Quik-Trak™ PRO can easily handle the narrow spots and trimming. Every model features dual-lever loop controls, which are functionally identical to a zero-turn lever system. And all have surprisingly good balance—and can maintain a low center of gravity even on hillsides and other inclines.

#### 647A

- 22-hp (16.4 kW), air-cooled engine
- · Zero-turn-radius performance
- Mower decks are offset for maximum productivity when trimming
- Newly revised dual-lever loop controls with index bar provides intuitive operation for customers of all experience levels
- 48-in. 7-Iron™ PRO deck is John Deere's strongest and most productive

#### 657A

- 24-hp (17.9 kW), air-cooled engine
- · Zero-turn-radius performance
- Mower decks are offset for maximum productivity when trimming

- Newly revised dual-lever loop controls with index bar provides intuitive operation for customers of all experience levels
- 54-in. 7-Iron™ PRO deck is John Deere's strongest and most productive