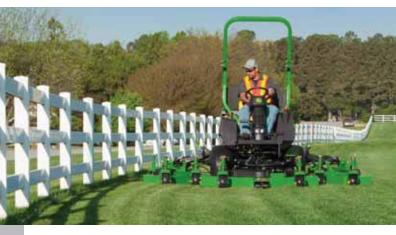

9-in. clearing width, two-stage design handles wet, heavy snow
- Live PTO operated, continues to operate at full speed even when changing traction ground speed
  - Two-stage design auger and highspeed blower
- Adjustable deflector changes height and distance that snow can be blown
- Standard drift knife cuts through deep drifts
- Discharge chute rotates hydraulically 180 degrees on-the-go

#### 60-in. Heavy-Duty Rotary Broom

- High-capacity, 57-in. width, 26-in. diameter brush
- Standard on-the-go hydraulic angling
- All-season versatility: sweeps light snow, gravel, debris and leaves
- Parking stand takes broom weight off bristles during storage
- Caster wheels provide additional support to brush head
- Hood debris shield directs discharge downward



#### PROFESSIONAL MOWING EQUIPMENT



### Wide-Area Mower

1600 Series II Turbo

Presenting the 1600 Series II Turbo. With sweeping deck coverage, an innovative baffling system that virtually eliminates clumping and wings that follow ground contour, this machine manages to deliver a quality cut acre after acre.

Even more impressive is the 1600 Series II Turbo's ability to keep mowing continuously hour after hour, day after day. A high-torque (117.3 ft. lb.) 57-hp engine and an innovative top-draw cooling system ensure this amazing technical advance can more than go the distance.

Drive one. You'll find we go to any length to make the best.

#### 1600 Series II Turbo

- High-torque, turbo-charged, 57-hp (42.7 kW) diesel engine
- High/low range lets you mow in either range, up to 14.4 mph (23 km/h)
- Full-time or on-demand 4W