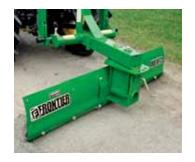

have implements you need to take on the heaviest of snowfalls.



# Snow Push

Increase snow removal capability with the snow push while protecting the below surface with the addition of solid trip edges.



# Spreader with Poly Hopper

Lay down salt up to a 46 ft. full-circle swath, with no worries of the poly hopper rusting.



### COMPACT UTILITY TRACTORS



### Rear Mount Snow Blower

3-point blowers allow you to move large amounts of snow quickly and efficiently away from any path.



### Front and Rear Blade

The versatility of using both loader mounted front blade or 3 point rear hitch blade to move snow, dirt or gravel, these versatile blades can angle right or left to make your job easier.



# **Rotary Brooms**

Quickly make a clean sweep of snow, leaves or grass covered paths.



### Rear Blades

Standard Duty – Designed for fine, precision leveling and grading, these Category 1 hitch-compatible blades feature moldboards ranging from 10- up to 14-in. tall. Frame and pivots are made from tubular steel.

Medium Duty – Precision work made easy. All blades are Category 1 hitch compatible, some are Category 2. Heavier-duty moldboards are up to 18-in. tall while frames vary from tubular-steel to formed-channel construction



### Tire Chains

Front and rear chains easily slip over tractor tires to provide essential traction in slippery conditions like snow and ice.



# Skid Steer Attachment Carrier

Quickly change attachments between your tractor and skid steer with John Deere's Skid Steer Attachment Carrier.

#### COMPACT UTILITY TRACTOR



# **Attachments**

#### Ba