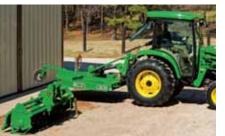

optional
- Economy PTO option for greater fuel savings
- Optional cab

# iMatch™ AutoHitch™

Stay in your seat. This exclusive, patent-pending coupling system allows you to effortlessly attach rear-mounted, PTO-driven implements without getting out of the seat. Use your imagination. Mowing, rotary cutting, blading and grading, tilling or aerating—you won't find a simpler way to get more done.



1) To quickly change implements with the iMatch Quik-Hitch, you simply back in, hydraulically lift the unit and secure the latches.



2) Once you're connected and the unit is in place, there's an even easier way to automatically hook up PTO-driven attachments. The iMatch AutoHitch is the answer. To hook up the drive shaft to the secure unit, just rotate the handle, turn and pull AutoHitch lever.



3) Drive off.



# **Attachments**

Snow Push, Spreader, Blowers, Blades, Brooms Whatever winter throws at you, you can handle. From Blowers to brooms, we have implements you need to take on the heaviest of snowfalls.



# Snow Push

Increase snow removal capability with the snow push while protecting the below surface with the addition of solid trip edges.



# Spreader with Poly Hopper

Lay down salt up to a 46 ft. full-circle swath, with no worries of the poly hopper rusting.



### COMPACT UTILITY TRACTORS



### Rear Mount Snow Blower

3-point blowers allow you to move large amounts of snow quickly and efficiently away from any path.



### Front and Rear Blade

The versatility of using both loader mounted front blade or 3 point rear hitch blade to move snow, dirt or gravel, these v