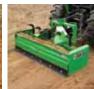

80-degree rotation on most models lets you work in tight quarters. Unique Rock Shaft Assist mounting system lets one person attach unit to tractor in less than five minutes.

#### Rear Blades

An economical choice for ground shaping tasks such as landscaping and road maintenance. Available from 60" to120". iMatch compatible.

#### **Box Blades**

Perfect for leveling uneven ground. Choose widths from 48" all the way up to 96". iMatch compatible.

#### Power Rakes

The all-around landscaping tool, designed for cultivating, leveling, grading and restoring soil surfaces. Power rakes are in available in lengths of 48", 60, 72", and 84". iMatch compatible.

### Soil Pulverizes

Break up compacted soil and prepare surfaces quickly for seeding or laying sod. Optional second roller for great







soil pulverizing. Lengths starting at 48" all the way up to 84". iMatch compatible.

#### Core Aerators

Reduce soil compaction and promote air and nutrient circulation. Reduces hard layer compaction and is available in lengths of 48", 60" and 72". iMatch compatible.

### Landscape Rakes

Gather and level surfaces for final preparation with the Frontier landscape rake. Available in 60", 72", 84" or 96". iMatch compatible.

### **Rotary Tillers**

Great for seedbed preparation or landscape work. Standard skid shoes for depth control. These rotary tillers are available in many different lengths from 49" to 121". iMatch compatible.

### **Conservation Seeders**

Handles many different types of grass seeds. Choose either 60" or 84". Allows for up to 7mph ground speed. iMatch compatible .

##