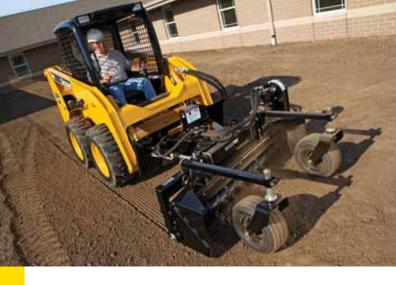

ture
two independent-action grapples for
better material retention.

### Ag Utility Grapples (SS, TLB, CTL)

4½- or 1½-inch spaced tines and a onepiece grapple for better handling of bulky materials such as tree branches.

### Landplanes (SS, CTL)

Provide versatile, cost-efficient productivity for finish work. Front and rear cutting edges allow controlled grading and leveling in forward or reverse.

### Mulching Head (SS, CTL)

60-inch rotor and 36 double carbidetipped teeth shred woody materials into beneficial mulch in just minutes. Use it to remove underbrush and up to 8-inch trees and 12-inch stumps.

### Pallet Forks (SS, TLB, CWL, CTL)

Standby tool for a wide variety of material-handing tasks. Choose 42-or 48-inch tine lengths. Heavy-duty version with 48-inch tines also available



### Power Rakes (SS, CTL)

Perfect for seedbed or site prep. Exclusive forward and backward operation. Adjustable end plates provide box-scraper-like performance.

### Rock Buckets (SS, CTL)

Ideal for sifting and sorting material, and removing debris from jobsites. Buckets retain rock and debris while digging.

### Roller Levels (SS, CWL, CTL)

A cost-efficient solution for finishgrade work, Worksite Pro roller levels provide total control for contouring, grading, cutting, and smoothing flat or significantly sloped terrain. Works in hard-pack or loose materials.

# Rotary Cutters (SS, CTL)

Double-edge blades, fast blade tip speed, and tapered side-discharge chute ensure clean cutting and maximum material shredding. Cuts and mulches up to 4-inch-diameter saplings and heavy brush.

### R