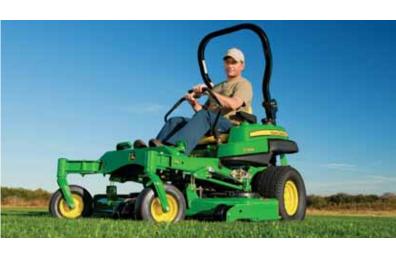

e tires
- Standard comfort and convenience package



### **Diesel ZTR Mowers**

997 Diesel

Engineered to meet the needs of production-based businesses, the 997 Diesel ZTrak™ is equipped with a 31-hp (23.1 kW) Yanmar diesel engine. This engine provides more displacement and peak torque than most competitive mowers, which allows you to maximize acres mowed per hour. Shaft-driven mower decks include 60- or 72-in. 7-Iron™ PRO side-discharge decks and a 60-in. rear-discharge deck.

#### 997 Diesel

- 31-hp (23.1 kW) liquid-cooled diesel engine
- · Dual hydrostatic wheel drive
- · Kanzaki dual unitized pump
- · Dual-wheel parking brake

- Operator presence system
- 60, 72-in. 7-Iron™ PRO commercial side-discharge mower deck
- 60" rear discharge mower deck
- · Standard comfort and convenience



### 700 Series ZTR Mowers

710A and 720A

#### 710A

- 23-hp (17.2 kW) vertical-shaft, aircooled commercial-grade engine
- 48-, 54-in. 7-Iron™ II commercial mower deck
- Heavy-duty ground drive delivering 10mph (16.1 km/h) ground speed
- Easy-grip turning height-of-cut adjustment
- Heavy-duty cast I-beam caster arms and cast forks

#### 720A

- 25-hp (18.6 kW) vertical-shaft, aircooled commercial-grade engine
- 60-in. 7-Iron™ II commercial mower deck
- Heavy-duty ground drive delivering 10mph (16.1 km/h) ground speed
- Easy-grip turning height-of-cut adjustment
- Heavy-duty cast I-beam caster arms and cast forks

#### PROFESSIONAL MOWING EQUIPMENT



# Front Mowers (Series II)

1420, 1435, 1445, 1545, 1565

The 1400 and 1500 Series II Mowers have gone to the next level with ergonomic, po