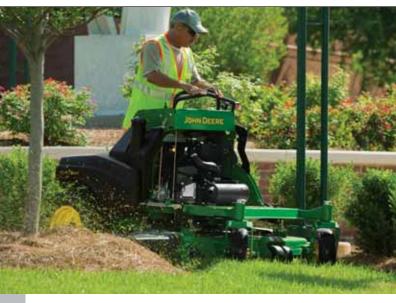

# Commercial Walk-Behind Mowers

WG32A, WG36A, WG48A, WH36A, WH48A, WH52A

With redesigned, extra-short frames and a whole list of exciting features, the new expanded line of commercial walk behinds mowers is state of the art.

The three hydrostatic models (WH36A, WH48A, WH52A) feature fully floating, 7-gauge fabricated steel decks, no-tool height-of-cut adjustment, and easy-to-use loop controls with reverse index bar. Standard electric starting and adjustable control heights make this machine easier for all operators.

The WG32A, WG36A & WG48A round out the new line of commercial walk-behinds. These gear drive models offer

reliability and convenience in a compact size while keeping the durability of 7-gauge fabricated steel decks. All models feature run-flat tires, commercial grade engines and ergonomic controls.