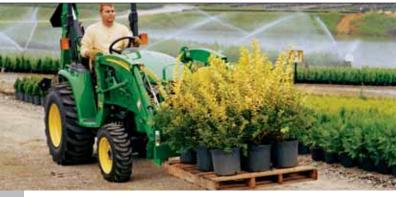

es or grass covered paths.



### Rear Blades

Standard Duty – Designed for fine, precision leveling and grading, these Category 1 hitch-compatible blades feature moldboards ranging from 10- up to 14-in. tall. Frame and pivots are made from tubular steel.

Medium Duty – Precision work made easy. All blades are Category 1 hitch compatible, some are Category 2. Heavier-duty moldboards are up to 18-in. tall while frames vary from tubular-steel to formed-channel construction



### Tire Chains

Front and rear chains easily slip over tractor tires to provide essential traction in slippery conditions like snow and ice.



# Skid Steer Attachment Carrier

Quickly change attachments between your tractor and skid steer with John Deere's Skid Steer Attachment Carrier.

#### COMPACT UTILITY TRACTOR



# **Attachments**

#### Backhoes

Powerful digging and backfilling action along with excellent visibility to the trench makes quick work in tough conditions. A full 180-degree rotation on most models lets you work in tight quarters. Unique Rock Shaft Assist mounting system lets one person attach unit to tractor in less than five minutes.

#### Rear Blades

An economical choice for ground shaping tasks such as landscaping and road maintenance. Available from 60" to120". iMatch compatible.

#### **Box Blades**

Perfect for leveling uneven ground. Choose widths from 48" all the way up to 96". iMatch compatible.

#### Power Rakes

The all-around landscaping tool, designed for cultivating, leveling, grading and restoring soil surfaces. Power rakes are in available in lengths of 48", 60, 72",