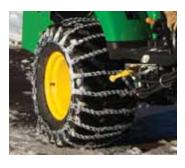

uickly and efficiently away from any path.



### Front and Rear Blade

The versatility of using both loader mounted front blade or 3 point rear hitch blade to move snow, dirt or gravel, these versatile blades can angle right or left to make your job easier.



# **Rotary Brooms**

Quickly make a clean sweep of snow, leaves or grass covered paths.



### Rear Blades

Standard Duty – Designed for fine, precision leveling and grading, these Category 1 hitch-compatible blades feature moldboards ranging from 10- up to 14-in. tall. Frame and pivots are made from tubular steel.

Medium Duty – Precision work made easy. All blades are Category 1 hitch compatible, some are Category 2. Heavier-duty moldboards are up to 18-in. tall while frames vary from tubular-steel to formed-channel construction



### Tire Chains

Front and rear chains easily slip over tractor tires to provide essential traction in slippery conditions like snow and ice.



# Skid Steer Attachment Carrier

Quickly change attachments between your tractor and skid steer with John Deere's Skid Steer Attachment Carrier.

#### COMPACT UTILITY TRACTOR



# **Attachments**

#### Backhoes

Powerful digging and backfilling action along with excellent visibility to the trench makes quick work in tough conditions. A full 180-degree rotation on most models lets you work in tight quarters. Unique Rock Shaft Assist mounting system lets one person attach unit to tractor in less than five minutes.

#### Rear Blades

An economical choice for ground shaping tasks such as landscaping and road maintenance. Available from 60" to120". i