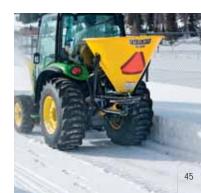

#### 1435 Series II

- 26-hp (19 kW), 3-cylinder, liquid-cooled diesel engine
- Forward speeds up to 12 mph
- Extra-large, 16-gal.(U.S.)(60.6L) fuel tank
- High-strength, self-reinforcing space frame
- Available in 60-, 72-in. 7-Iron™ II sidedischarge or 62-, 72-in. FASTBACK™ rear-discharge mower decks
- Deluxe, multi-adjustable seat, tilting steering column and open operator's station enhance operator comfort
- · Optional air ride seat