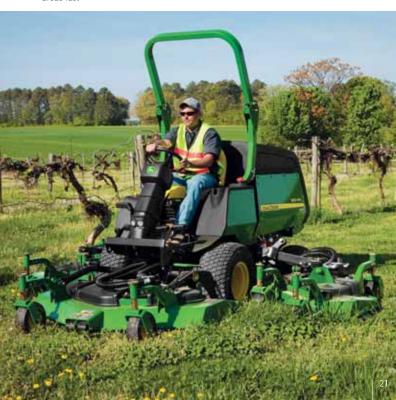

b.) 57-hp engine and an innovative top-draw cooling system ensure this amazing technical advance can more than go the distance.

Drive one. You'll find we go to any length to make the best.

#### 1600 Series II Turbo

- High-torque, turbo-charged, 57-hp (42.7 kW) diesel engine
- High/low range lets you mow in either range, up to 14.4 mph (23 km/h)
- Full-time or on-demand 4WD provides excellent traction
- 22-gal. (U.S.) (83.3 L) fuel tank provides all-day mowing without refueling
- Almost 11 feet of finishing mower width lets you cover large, open areas fast

- Patented two-pedal hydrostatic drive provides effortless speed and direction changes
- · Mow up to 68 acres in an 8 hour day
- · Standard air-ride seat
- Foldable ROPS that meet ISO21299 standard
- · Standard flat-free cast tires.



### **LESCO Stand-On Mowers**

SL80A, SL85A

These stand-on mowers are backed by a best-in-class limited two-year commercial warranty and John Deere's superior dealer network. All decks are made from heavy 7-gauge fabricated steel and feature a compact fixed-deck design. Kawasaki V-Twin commercial-grade engines for superior power and torque. An electric PTO clutch engagement for positive starts. A more compact design allows quicker turns and greater maneuverability. The mower deck is completely visible to the operator for increased visibility.



#### SL80A

- 19-hp (14.2 kW) V-Twin commercialgrade engine
- · Electric start
- 34-in., 7-gauge fabricated steel deck
- · Compact fixed-deck design
- · Dual-element canister-type air cleaner
- · Electric PTO clutch engagement
- Hydro-Gear dual