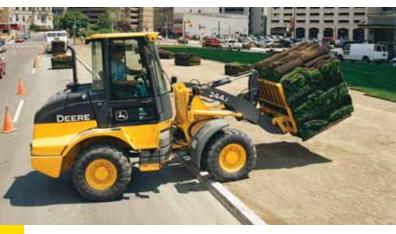

Operating weight: 8,550 lb. (3882 kg)

### 329D

- 80 net hp (59.6 kW)
- Tipping load: 8,300 lb. (3765 kg)
- Rated operating capacity: 2,900 lb. (1317 kg) at 35 percent of tipping load/4,150 lb. (1882 kg) at 50 percent of tipping load
- Bucket breakout force: 10,325 lb. (4688 kg)
- Tractive effort: 11,500 lb. lbf (5227 kgf)
- Ground pressure: 5.0 psi (34.2 kPa)
- Operating weight: 10,830 lb. (4917 kg)

### 333D

- 89 net hp (66.7 kW)
- Tipping load: 9,425 lb. (4279 kg)
- Rated operating capacity: 3,300 lb. (1498 kg) at 35 percent of tipping load/4,725 lb. (2145 kg) at 50 percent of tipping load
- Bucket breakout force: 13,875 lb. (6299 kg)
- Tractive effort: 11,500 lb. lbf (5227 kgf)
- Ground pressure: 5.0 psi (34.7 kPa)
- Operating weight: 11,000 lb. (4994 kg)



### COMMERCIAL WORKSITE



# Compact Loader

Turn to these highly capable tight-turning machines and take on tasks that other compact loaders can't. Their unique oscillating stereo steering turns tight, yet articulates less, keeping the center of gravity in-line for superior tipping load capacity. Delivers exceptional breakout, reach, stability, and speed range, too.

### 244J

- 59 net hp (44 kW) @ 2,800 rpm
- Operating weight: 11,552 lb. (5240 kg)
- Bucket capacity range: 1.0–1.4 cu. yd. (0.8–1.1 m³)
- Breakout force: 10,792 lb. (4895 kg)
- Full-turn tipping load: 7,718 lb. (3501 kg)



# Worksite Pro Attachments

# **Built-in versatility**

Worksite Pro™ attachments fit John Deere 300-Series, as well as numerous other brands of skid steers. Many are also compatible with John Deere Compact Track Loaders, 244J Lo