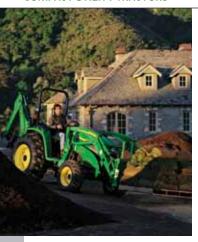

### Quik-Trak™ PRO Zero-Turn Mowers

647A, 657A, 667A

The Quik-Trak™ PRO can easily handle the narrow spots and trimming. Every model features dual-lever loop controls, which are functionally identical to a zero-turn lever system. And all have surprisingly good balance—and can maintain a low center of gravity even on hillsides and other inclines.

#### 647A

- 22-hp (16.4 kW), air-cooled engine
- · Zero-turn-radius performance
- Mower decks are offset for maximum productivity when trimming
- Newly revised dual-lever loop controls with index bar provides intuitive operation for customers of all experience levels
- 48-in. 7-Iron™ PRO deck is John Deere's strongest and most productive

#### 657A

- 24-hp (17.9 kW), air-cooled engine
- · Zero-turn-radius performance
- Mower decks are offset for maximum productivity when trimming

- Newly revised dual-lever loop controls with index bar provides intuitive operation for customers of all experience levels
- 54-in. 7-Iron™ PRO deck is John Deere's strongest and most productive