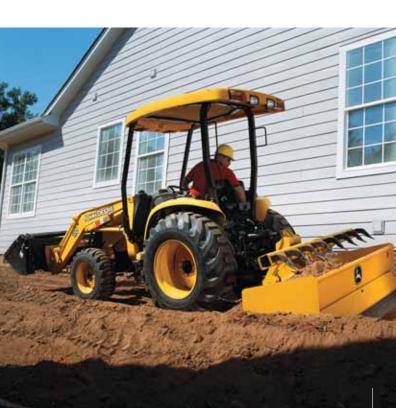

speed: 0-9.5 rpm
- Arm lengths: 4 ft. 11 in. (1.5 m) standard/6 ft. 1 in. (1.85 m) long





# Tractor Loader Backhoe

In one compact, easily transported package, the 110 Tractor Loader Backhoe offers the hydraulic option of a skid steer, the digging ability of a compact excavator and the utility of a John Deere tractor. Its versatility with tools is just as impressive, with standard skid steer mounting plates in front, optional loader and backhoe auxiliary hydraulics, and Category 1, 3-point hitch with 540 rpm PTO.

### 110TLB

- 41 net hp (30.6 kW) @ 2,600 rpm
- Typical operating weight: 7,600 lb. (3450 kg)
- Digging depth: 10 ft. 1 in. (3.1 m)
- Loader breakout force: 3,965 lb. (17.6 kN)
- Loader lifting capacity: 2,042 lb. (926 kg)
- Backhoe bucket size range: 12–36 in. (305–914 mm)





# Compact Track Loaders

CT315, 319D, 323D, 329D, 333D

Two additional models, plus numerous customer-inspired enhancements make our D-Series CTLs your best choice. All four offer spacious operator stations, quiet pressurized cabs with best-in-class visibility, and curved-glass swing-out doors. You also have a choice of numerous productivity-boosting options including EH joysticks with selectable control pattern and variable boom and bucket speed-rate limits. If you need a smaller CTL, choose the CT315. With best-in-class stability, breakout force, visibility, and service access, it helps you do more, more reliably, for less.

### CT315 Radial lift

- 45 net hp (33.5 kW)
- Tipping load: 4,412 lb. (2003 kg)
- Rated operating capacity: 1,500 lb. (681 kg) at 35 percent of tipping load/2,2