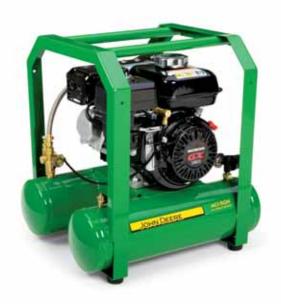

coated ASME coded 20-gallon receiver tank
- Flow (CFM) 13.1

### AC2-20GHS

- · Industrial Honda OHV engine
- · Quality two-stage compressor
- Splash-lubricated cast-iron crankcase
- Aluminum head for heat dissipation cast-iron cylinder
- · Large canister intake filter
- Manual drain valves for proper maintenance
- Regulator and two gauges for tank and outlet pressure
- Powder-coated ASME coded 20-gallon receiver tank
- Flow (CFM) 17.2

### **AC2-80ES**

- · Electric motor, CSA listed
- 230V single-phase 60 Hz.
- Powder-coated ASME coded 80-gallon receiver tank
- · Auto start/stop
- 12-in. flywheel for extra cooling and longer life tank pressure gauge
- Magnetic starter with mounting box and wire
- · Quality two-stage compressor
- · Splash-lubricated cast-iron crankcase
- Flow (CFM) 16.9





# Compresserators

AC1-CG16H, AC2-CG35H-P, AC2-CG35H

John Deere Compresserator™ (air compressor/generator) units give you the versatility of an 8-gallon air compressor with a heavy-duty brushless alternator generator.

### AC1-CG16H

- 6.5-horsepower, 196cc Honda OHV industrial engine
- · 1600/600 watts rated output
- 10.9 cfm @125 psi
- Portable
- · Splash-lubricated aluminum crankcase
- Aluminum head for heat dissipation
- · Large canister intake filter
- 12-in. fly wheel for extra cooling and longer life

- Power-coated, 8-gallon, twin-tank receivers
- · Convenient lifting handles
- 7-gauge base plate to reduce vibration
- Pneumatic tires with tubes and steel hubs
- Manual drain valves for proper maintenance
- · Engine oil drain
- · Brushless 120V alternator

### AC2-CG35H-P

- 13.