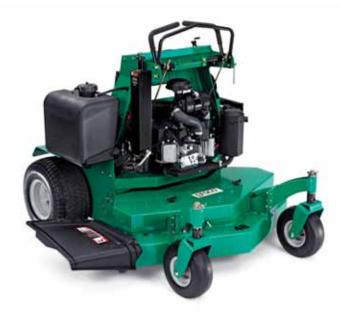

# Commercial Walk-Behind Mowers

WG32A, WG36A, WG48A, WH36A, WH48A, WH52A

With redesigned, extra-short frames and a whole list of exciting features, the new expanded line of commercial walk behinds mowers is state of the art.

The three hydrostatic models (WH36A, WH48A, WH52A) feature fully floating, 7-gauge fabricated steel decks, no-tool height-of-cut adjustment, and easy-to-use loop controls with reverse index bar. Standard electric starting and adjustable control heights make this machine easier for all operators.

The WG32A, WG36A & WG48A round out the new line of commercial walk-behinds. These gear drive models offer

reliability and convenience in a compact size while keeping the durability of 7-gauge fabricated steel decks. All models feature run-flat tires, commercial grade engines and ergonomic controls.