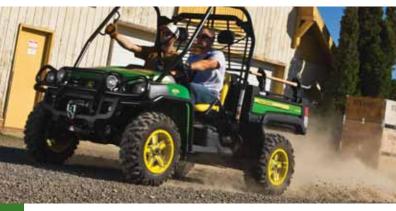

ssenger-side hand-hold
- Two-range CVT transmission for superior low-speed pulling and towing ability

- · Payload capacity 1,400 lb.
- Independent Front and Rear Suspension
- Two-speed continuously variable transmission
- · Electronic fuel injection
- Tow capacity 1,500 lb.

#### XUV 625i

- 23-hp liquid-cooled, twin cylinder, 4-cycle gas engine
- 30-mph top speed (17 mph in low range)
- Increased acceleration for improved performance
- Standard Occupant Protection System (OPS) with a passenger-side hand-hold
- Two-range CVT transmission for superior low-speed pulling and towing ability
- · Payload capacity 1,400 lb.
- · Tow capacity 1,500 lb.
- Independent Front and Rear Suspension
- Two-speed continuously variable transmission
- · Electronic fuel injection



#### **UTILITY VEHICLES**



### Utility Vehicle Attachments/Accessories

With Gator™ attachments and accessories, you get incredible versatility and variety. If you're looking for ease and comfort, organizers, tool boxes, fingertip-controlled power-lifts, and bedliners are at your disposal. You can also carry feed, wood and tools with a capable speed-rated cart. And our easy-to-use, easy-to-attach industrial-strength blades and protective equipment let you push or pull in any season. Plus, with the new Ouick-Clamp Mounting System, attachment mounting and removal is guick and easy.









|                                        | XUV | МРХ | TS | ΧΊ | TH 6x4 | TH 6x4D |  |  |  |
|----------------------------------------|-----|-----|----|----|--------|---------|--|--|--|
| ATTACHMENTS/ACCESSORIES                |