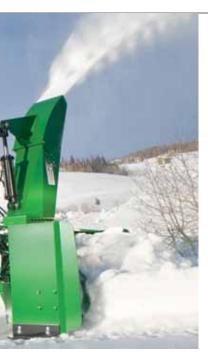

#### 1435 Series II

- 26-hp (19 kW), 3-cylinder, liquid-cooled diesel engine
- Forward speeds up to 12 mph
- Extra-large, 16-gal.(U.S.)(60.6L) fuel tank
- High-strength, self-reinforcing space frame
- Available in 60-, 72-in. 7-Iron™ II sidedischarge or 62-, 72-in. FASTBACK™ rear-discharge mower decks
- Deluxe, multi-adjustable seat, tilting steering column and open operator's station enhance operator comfort
- · Optional air ride seat