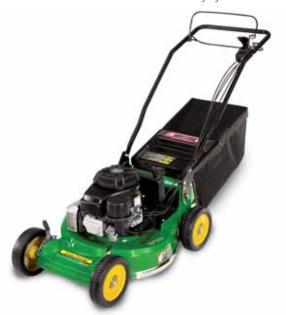

# Commercial Walk-Behind Mowers

WF80 and WF85

Meet the two commercial walk-behinds that deliver a quality cut in tight areas. The die-cast aluminum decks on the new WE80 and WE85 provide both reliability and durability in a 21" mower. Both models feature 3-speed gearboxes to match varying mowing conditions and commercial-grade gas engines for exceptional productivity. The WE80 features a zone start while the WE85 has a blade brake clutch safety system. Both

have conveniently located controls and provide bagging or mulching capabilities. Heavy duty cast aluminum wheels with replaceable rubber treads give this machine an edge on the competition.

#### **WE80**

- 179cc air-cooled commercial-grade gas engine
- · Heavy-duty cast aluminum deck
- · 4.1-mph transport speed
- Ergonomically designed handlebar with easy-to-reach controls
- · 3-speed transmission
- · Zone start operator presence system
- Cast aluminum wheels with replaceable rubber treads