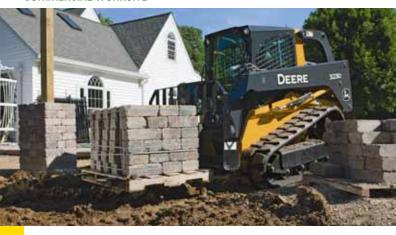

peed: 0-9.5 rpm
- Arm lengths: 4 ft. 11 in. (1.5 m) standard/6 ft. 1 in. (1.85 m) long





# Tractor Loader Backhoe

In one compact, easily transported package, the 110 Tractor Loader Backhoe offers the hydraulic option of a skid steer, the digging ability of a compact excavator and the utility of a John Deere tractor. Its versatility with tools is just as impressive, with standard skid steer mounting plates in front, optional loader and backhoe auxiliary hydraulics, and Category 1, 3-point hitch with 540 rpm PTO.

### 110TLB

- 41 net hp (30.6 kW) @ 2,600 rpm
- Typical operating weight: 7,600 lb. (3450 kg)
- Digging depth: 10 ft. 1 in. (3.1 m)
- Loader breakout force: 3,965 lb. (17.6 kN)
- Loader lifting capacity: 2,042 lb. (926 kg)
- Backhoe bucket size range: 12–36 in. (305–914 mm)





# Compact Track Loaders

CT315, 319D, 323D, 329D, 333D

Two additional models, plus numerous customer-inspired enhancements make our D-Series CTLs your best choice. All four offer spacious operator stations, quiet pressurized cabs with best-in-class visibility, and curved-glass swing-out doors. You also have a choice of numerous productivity-boosting options including EH joysticks with selectable control pattern and variable boom and bucket speed-rate limits. If you need a smaller CTL, choose the CT315. With best-in-class stability, breakout force, visibility, and service access, it helps you do more, more reliably, for less.

### CT315 Radial lift

- 45 net hp (33.5 kW)
- Tipping load: 4,412 lb. (2003 kg)
- Rated operating capacity: 1,500 lb. (681 kg) at 35 percent of tipping load/2,206