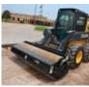

bris while digging.

### Roller Levels (SS, CWL, CTL)

A cost-efficient solution for finishgrade work, Worksite Pro roller levels provide total control for contouring, grading, cutting, and smoothing flat or significantly sloped terrain. Works in hard-pack or loose materials.

# Rotary Cutters (SS, CTL)

Double-edge blades, fast blade tip speed, and tapered side-discharge chute ensure clean cutting and maximum material shredding. Cuts and mulches up to 4-inch-diameter saplings and heavy brush.

### Rotary Tillers (SS, CTL)

Rugged construction, heavy-duty tines, and a tilling depth to six inches. Bidirectional operation increases productivity.

### Side-Discharge Buckets (SS, CTL)

Proficient at spreading sand, backfilling gravel into trenches, or precisely placing landscape mulch.









**Snow/Utility Blades** (SS, CWL, CTL)
Blade angles hydraulically 30 degrees right or left. Trip springs protect vehicle from sudden impacts.

#### Snow Blowers (SS. CTL)

Two-stage hydraulic blowers throw snow up to 45 feet. Simplified direct-drive hydraulic motor design eliminates chains and sprockets.

#### Snow Pushers (SS, CWL, CTL)

Quickly and efficiently remove large accumulations of snow from sidewalks, parking lots, and driveways. Available pullback edge is ideal for work in confined areas and around obstacles.

### Steel Tracks (SS)

Self-cleaning design improves traction and flotation in soft, muddy, or loose conditions. Smoothes ride on rough terrain. Reduces ground pressure.

#### Trenchers (SS. CTL)

36-, 48-, and 60-inch digging depths; high- and low-flow versions. Heavy-