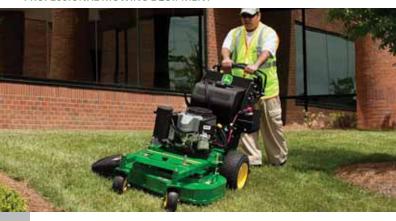

# Commercial Walk-Behind Mowers

WG32A, WG36A, WG48A, WH36A, WH48A, WH52A

With redesigned, extra-short frames and a whole list of exciting features, the new expanded line of commercial walk behinds mowers is state of the art.

The three hydrostatic models (WH36A, WH48A, WH52A) feature fully floating, 7-gauge fabricated steel decks, no-tool height-of-cut adjustment, and easy-to-use loop controls with reverse index bar. Standard electric starting and adjustable control heights make this machine easier for all operators.

The WG32A, WG36A & WG48A round out the new line of commercial walk-behinds. These gear drive models offer

reliability and convenience in a compact size while keeping the durability of 7-gauge fabricated steel decks. All models feature run-flat tires, commercial grade engines and ergonomic controls.