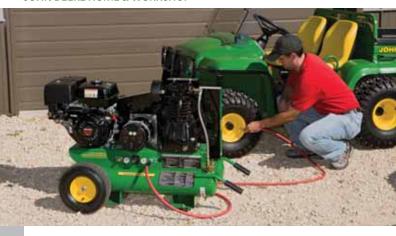

ated ASME coded 20-gallon receiver tank
- Flow (CFM) 13.1

### AC2-20GHS

- · Industrial Honda OHV engine
- · Quality two-stage compressor
- Splash-lubricated cast-iron crankcase
- Aluminum head for heat dissipation cast-iron cylinder
- · Large canister intake filter
- Manual drain valves for proper maintenance
- Regulator and two gauges for tank and outlet pressure
- Powder-coated ASME coded 20-gallon receiver tank
- Flow (CFM) 17.2

### **AC2-80ES**

- · Electric motor, CSA listed
- 230V single-phase 60 Hz.
- Powder-coated ASME coded 80-gallon receiver tank
- · Auto start/stop
- 12-in. flywheel for extra cooling and longer life tank pressure gauge
- Magnetic starter with mounting box and wire
- · Quality two-stage compressor
- · Splash-lubricated cast-iron crankcase
- Flow (CFM) 16.9





# Compresserators

AC1-CG16H, AC2-CG35H-P, AC2-CG35H

John Deere Compresserator™ (air compressor/generator) units give you the versatility of an 8-gallon air compressor with a heavy-duty brushless alternator generator.

### AC1-CG16H

- 6.5-horsepower, 196cc Honda OHV industrial engine
- · 1600/600 watts rated output
- 10.9 cfm @125 psi
- Portable
- · Splash-lubricated aluminum crankcase
- Aluminum head for heat dissipation
- · Large canister intake filter
- 12-in. fly wheel for extra cooling and longer life

- Power-coated, 8-gallon, twin-tank receivers
- · Convenient lifting handles
- 7-gauge base plate to reduce vibration
- Pneumatic tires with tubes and steel hubs
- Manual drain valves for proper maintenance
- · Engine oil drain
- · Brushless 120V alternator

### AC2-CG35H-P

- 13.0-