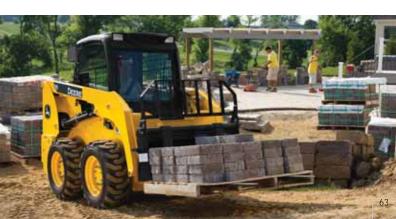

### **LESCO Stand-On Mowers**

SL80A, SL85A

These stand-on mowers are backed by a best-in-class limited two-year commercial warranty and John Deere's superior dealer network. All decks are made from heavy 7-gauge fabricated steel and feature a compact fixed-deck design. Kawasaki V-Twin commercial-grade engines for superior power and torque. An electric PTO clutch engagement for positive starts. A more compact design allows quicker turns and greater maneuverability. The mower deck is completely visible to the operator for increased visibility.

#### SL80A

- 19-hp (14.2 kW) V-Twin commercialgrade engine
- · Electric start
- 34-in., 7-gauge fabricated steel deck
- · Compact fixed-deck design
- · Dual-element canister-type air cleaner
- · Electric PTO clutch engagement
- Hydro-Gear dual 10 cc pumps and Parker Hannafin wheel motors