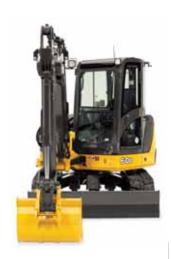

.22 m)
- Bucket breakout force: 6,182 lb. (27.5 kN)
- Swing speed: 0-9.3 rpm
- Arm lengths: 4 ft. 4 in. (1.31 m) standard/5 ft. 8 in. (1.71 m) long

### 50D Compact Excavator

- 39.9 net hp (29.8 kW) @ 2,500 rpm
- Operating weight: 10,452–10,783 lb. (4741–4891 kg)
- Digging depth/Digging reach: 11 ft. 10 in. (3.60 m)/19 ft. 0 in. (5.79 m)
- Bucket breakout force: 8,273 lb. (36.8 kN)
- Swing speed: 0-9.3 rpm
- Arm lengths: 4 ft. 6 in. (1.38 m) standard/5 ft. 7 in. (1.69 m) long

# 60D Compact Excavator

- 54 net hp (40.5 kW) @ 2,000 rpm
- Operating weight: 13,653 lb. (6193 kg)
- Digging depth/Digging reach: 12 ft. 4 in. (3.77 m)/20 ft. 5 in. (6.23 m)
- Bucket breakout force: 9,217 lb. (41.0 kN)
- Swing speed: 0-9.5 rpm
- Arm lengths: 4 ft. 11 in. (1.5 m) standard/6 ft. 1 in. (1.85 m) long





# Tractor Loader Backhoe

In one compact, easily transported package, the 110 Tractor Loader Backhoe offers the hydraulic option of a skid steer, the digging ability of a compact excavator and the utility of a John Deere tractor. Its versatility with tools is just as impressive, with standard skid steer mounting plates in front, optional loader and backhoe auxiliary hydraulics, and Category 1, 3-point hitch with 540 rpm PTO.

### 110TLB

- 41 net hp (30.6 kW) @ 2,600 rpm
- Typical operating weight: 7,600 lb. (3450 kg)
- Digging depth: 10 ft. 1 in. (3.1 m)
- Loader breakout force: 3,965 lb. (17.6 kN)
- Loader lifting capacity: 2,042 lb. (926 kg)
- Backhoe bucket size range: 12–36 in. (305–914 mm)





# Compact Track Loaders

CT315, 319D, 323D, 329D, 333D

Two additional models, plus nu