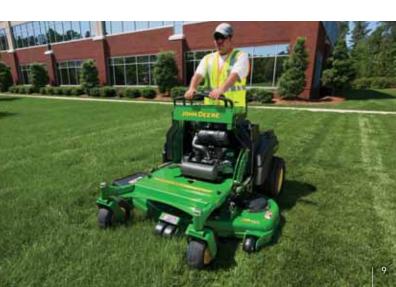

# Commercial Walk-Behind Mowers

WG32A, WG36A, WG48A, WH36A, WH48A, WH52A

With redesigned, extra-short frames and a whole list of exciting features, the new expanded line of commercial walk behinds mowers is state of the art.

The three hydrostatic models (WH36A, WH48A, WH52A) feature fully floating, 7-gauge fabricated steel decks, no-tool height-of-cut adjustment, and easy-to-use loop controls with reverse index bar. Standard electric starting and adjustable control heights make this machine easier for all operators.

The WG32A, WG36A & WG48A round out the new line of commercial walk-behinds. These gear drive models offer

reliability and convenience in a compact size while keeping the durability of 7-gauge fabricated steel decks. All models feature run-flat tires, commercial grade engines and ergonomic controls.