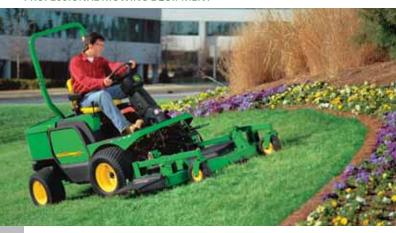

h
- Extra-large, 16-gal.(U.S.)(60.6L) fuel tank
- High-strength, self-reinforcing space frame
- Available in a 72-in. 7-Iron™ II sidedischarge or 72-in. FASTBACK™ reardischarge mower deck
- Deluxe, multi-adjustable seat, tilting steering column and open operator's station enhance operator comfort
- · Optional air ride seat

#### 1565 Series II

- 38-hp (28.3 kW), 3-cylinder, liquidcooled diesel engine
- Two-speed transaxle allows travel up to 15 mph
- Extra-large, 16-gal.(U.S.)(60.6L) fuel tank
- Standard all mechanical 4WD (includes full-time or on-demand 4WD)
- Available in a 72-in. 7-Iron™ II sidedischarge or 72-in. FASTBACK™ reardischarge mower deck
- Deluxe, multi-adjustable seat, tilting steering column and open operator's station enhance operator comfort
- · Optional air ride seat



### Front Mower Attachments

Front Blades, Snow Blowers, Rotary Brooms, Cabs

The grass may be dormant, but your work schedule isn't. Fortunately, the 1400 and 1500 Series II do more than just mow. Their versatile attachments include a 47-inch, 2-stage snowblower, a 5-foot broom, and a hydraulically angled blade, to name a few.

And even though the weather outside may be harsh at times, you'll always operate in comfort with our hard and soft cab options. Plus, with optional air conditioning available for cabs, operating this machine during summer months will be a breeze. Doors and windows are completely weathersealed for reduced noise levels and superior protection from the elements. And visibility is excellent to the front, sides, and especially to the rear, thanks to a wide-view window