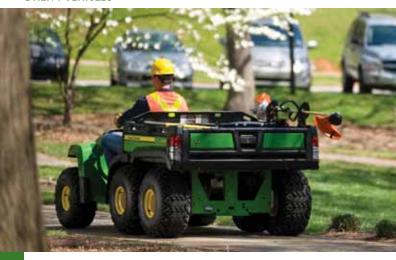

engine
- Rigid, sloping deck design for added stability and efficient clearing of material

- Clears thick brush up to 2-in. saplings, 6-ft. high
- Three-speed transmission; three forward and one reverse
- Sealed, limited slip transmission for added durability and easy operation
- Steel hand guards to protect against injuries during operation
- Front deck projectile guard, brush bar and solid skids



## Truck Loader

#### TL1410

- 19.90 ft-lb gross torque, 404cc displacement Subaru EX40 engine for increased quality and reliability (50 state compliant)
- 3700 cubic feet per minute processing performance
- 10 in. x 10 ft. heavy duty clear urethane intake hose with ergonomic handle
- Steel, serrated dual stage debris reducing impeller for maximum debris reduction



#### UTILITY VEHICLES



# Work Utility Vehicles

TS, TX, TH 6x4, TH 6x4D, HPX

With excellent payload capacity, all deluxe cargo beds with 16.4 cubic feet of storage on select models, and rock-solid construction, it's no wonder these capable work vehicles are found on job sites all over the world. There's a wide variety of options available from the turf-friendly TS to the heavy-duty TH and HPX, gas and diesel engines, and 4x2, 4x4, and 6x4 configurations.

#### TS

- 11-hp air-cooled, single-cylinder, 4-cycle gasoline engine
- 16-gauge steel, 10.1-cu.-ft. capacity cargo box hauls up to 500 lb. (227 kg)
- Towing capacity of 900 lb.
- Low center of gravity enhances stability and handling
- High-flotation tires result in minimal ground impaction
- Best-in-class 25-in. (63.5 cm) cargo box load height

#### TX

- 1