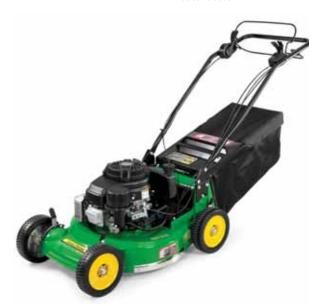

# Commercial Walk-Behind Mowers

WF80 and WF85

Meet the two commercial walk-behinds that deliver a quality cut in tight areas. The die-cast aluminum decks on the new WE80 and WE85 provide both reliability and durability in a 21" mower. Both models feature 3-speed gearboxes to match varying mowing conditions and commercial-grade gas engines for exceptional productivity. The WE80 features a zone start while the WE85 has a blade brake clutch safety system. Both

have conveniently located controls and provide bagging or mulching capabilities. Heavy duty cast aluminum wheels with replaceable rubber treads give this machine an edge on the competition.

#### **WF85**

- 179cc air-cooled commercial-grade gas engine
- · Heavy-duty cast aluminum deck
- · 4.1-mph transport speed
- Ergonomically designed handlebar with easy-to-reach controls
- · 3-speed transmission
- Blade brake clutch operator presence system
- Cast aluminum wheels with replaceable rubber treads