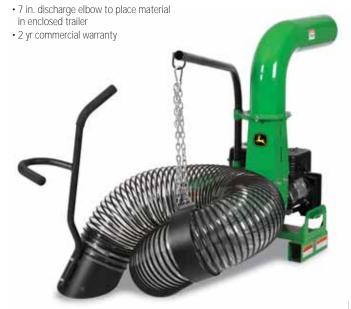

#### 920A

- 26-hp (19.4 kW) vertical-shaft, aircooled commercial-grade engine
- 48-, 54-, 60-in. 7-Iron™ PRO highstrength decks
- Easy-grip turning height-of-cut adjustment
- Ultra heavy-duty ground drive delivering 10.5-mph (16.1 km/h) ground speed
- Dual-captured anti-scalp wheels in 6 locations around the deck
- Heavy-duty cast I-beam caster arms and cast forks with flat-free tires
- 48-in. Mulch on Demand™ Deck

#### 925A

- 27-hp (20.1 kW) vertical-shaft, aircooled commercial-grade engine
- 54-, 60-in. 7-Iron™ PRO high-strength decks
- Easy-grip turning height-of-cut adjustment
- Ultra heavy-duty ground drive delivering 12-mph (19.3 km/h) ground speed
- Dual-captured anti-scalp wheels in 6 locations around the deck
- Heavy-duty cast I-beam caster arms and cast forks with flat-free tires
- 54-in. Mulch on Demand™ Deck

#### 930A

- 29-hp (21.6 kW) vertical-shaft, aircooled commercial-grade engine
- Available in either 60-, 72-in. 7-Iron™ PRO high-strength decks or 60-in. Mulch on Demand™ Deck
- Easy-grip turning height-of-cut adjustment
- Ultra heavy-duty ground drive delivering 12-mph (19.3 km/h) ground speed
- Dual-captured anti-scalp wheels in 6 locations around the deck
- 60-in. side discharge comes standard with comfort and convenience package