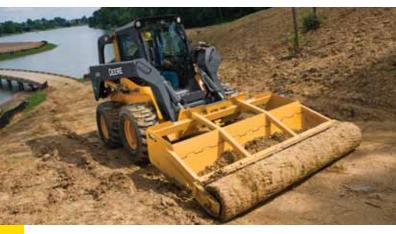

standard rear PTO and three-point hitch.

5045D 45 eng hp (33.6 kW) 5055D 55 eng hp (41.0 kW)

# 5E and 5E Limited 45 to 101 hp\*

Most equipped with MFWD. Limited Series offers closed cab operator station and economy PTO setting which helps reduce fuel consumption.

| 5045E         | 45 eng hp (33.6 kW)  |
|---------------|----------------------|
| 5055E         | 55 eng hp (41.0 kW)  |
| 5065E         | 65 eng hp (48.5 kW)  |
| 5075E         | 75 eng hp (55.9 kW)  |
| 5083E Limited | 83 eng hp (61.9 kW)  |
| 5093E Limited | 93 eng hp (69.4 kW)  |
| 5101E Limited | 101 eng hp (75.3 kW) |

# 5M 56 to 105 hp\*

2WD or MFWD. Choice of three operator stations including climate-controlled cab and four transmissions including two PowrReverser  $^{\rm IM}$  options.



### COMMERCIAL WORKSITE



# **Skid Steers**

313, 315, 318D, 320D, 326D, 328D, 332D

Loaded with customer-inspired enhancements, our D-Series Skid Steers incorporate roomier operator stations, quieter pressurized cabs with best-in-class visibility, and curved-glass swing-out doors. You also have a choice of numerous productivity-boosting options including EH joysticks with selectable control pattern and variable boom and bucket speed-rate limits. Need something smaller? Opt for a 313 or 315. Lightweight and agile, they're perfect for tight quarters and easy to transport between jobsites.

### 313 Radial lift

- John Deere PowerTech™ 4024T
- 4 cylinders
- · 45 net hp (33.5 kW)
- 49 gross hp (36.5 kW)
- 15 gpm (57 L/m)
- 1,260-lb. (572 kg) SAE rated operating capacity

### 315 Radial lift

- John Deere PowerTech™ 4