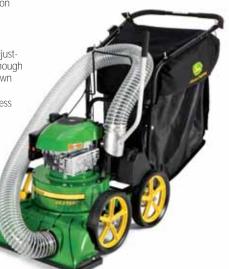

#### 667A

- · 24-hp (17.9 kW), air-cooled engine
- · Zero-turn-radius performance
- Mower decks are offset for maximum productivity when trimming
- Newly revised dual-lever loop controls with index bar provides intuitive operation for customers of all experience levels
- 60-in. 7-Iron™ PRO deck is John Deere's strongest and most productive

### 7-Iron PRO decks and Mulch On Demand<sup>™</sup> deck

In less than one minute, our industry-exclusive press will use 4,000,000 pounds of pressure to turn a sheet of 7-gauge steel into the backbone of the best mower deck in the industry: the 7-Iron™ PRO. 5.5 inches deep, the 7-Iron™ PRO deck houses blades that turn at a speed of 18,000 feet per minute for more blade strikes per inch mowed and more acres per day. Stamped with strength and refined with a precision cut, no other deck in the industry outperforms the 7-Iron™ PRO deck.

With our exclusive Mulch On Demand™ decks, you can switch from side discharging to mulching—and back again—by simply pulling

a lever; there is no need to stop and install any additional baffles. When engaged, the baffles close off the cutting chambers, allowing the deck to mulch. When disengaged, the baffles fold to the front of the deck, allowing it to side discharge. With its outstanding side-discharge performance, windrows are history with the 7-Iron™ PRO MOD decks—even in tall grass. The flexibility to switch from side discharging to mulching effortlessly and safely helps you get the most from every acre and every hour.