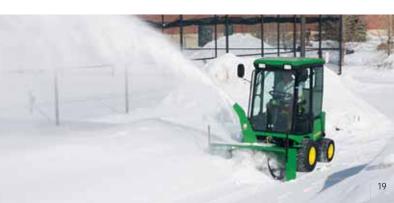

no tools

#### 59-in. Snow Blower

- 59-in. clearing width, two-stage design handles wet, heavy snow
- Live PTO operated, continues to operate at full speed even when changing traction ground speed
  - Two-stage design auger and highspeed blower
- Adjustable deflector changes height and distance that snow can be blown
- Standard drift knife cuts through deep drifts
- Discharge chute rotates hydraulically 180 degrees on-the-go

#### 60-in. Heavy-Duty Rotary Broom

- High-capacity, 57-in. width, 26-in. diameter brush
- Standard on-the-go hydraulic angling
- All-season versatility: sweeps light snow, gravel, debris and leaves
- Parking stand takes broom weight off bristles during storage
- Caster wheels provide additional support to brush head
- Hood debris shield directs discharge downward



#### PROFESSIONAL MOWING EQUIPMENT



### Wide-Area Mower

1600 Series II Turbo

Presenting the 1600 Series II Turbo. With sweeping deck coverage, an innovative baffling system that virtually eliminates clumping and wings that follow ground contour, this machine manages to deliver a quality cut acre after acre.

Even more impressive is the 1600 Series II Turbo's ability to keep mowing continuously hour after hour, day after day. A high-torque (117.3 ft. lb.) 57-hp engine and an innovative top-draw cooling system ensure this amazing technical advance can more than go the distance.

Drive one. You'll find we go to any length to make the best.

#### 1600 Series II Turbo

- High-torque, turbo-charged, 57-hp (42.7 kW) diesel engine
- High/low range lets you mow in either range, up to 14.4 mph