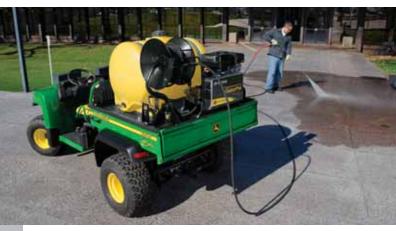

No. 1 and No. 2 diesel fuel
- CSA approved

#### AC-215

- 215,000 BTU per hour
- · 13.0 gallon fuel tank
- 1/3 HP
- · Heating area: 5300 sq. ft.
- For use in workshops, garages, construction sites and farms
- Built-in temperature control thermostat with control dial
- digital temperature read out
- Heavy-duty, high quality cast aluminum enclosed electric motor
- Secured fully insulated ignition connection
- · High performance fan
- Secured internal components
- Integral overheat and flame-out safety
- High limit temperature shut-off
- Sure start ignition for cold temperature starts
- 10 inch pneumatic wheels
- Spare parts storage system
- Fuel drain plug
- Factory tested for multiple fuels: Kerosene, JP8/Jet A fuel, No. 1 or No. 2 fuel oil and No. 1 and No. 2 diesel fuel

CSA approved





### **Pressure Washers**

AC-2500E, AC-2700GS, AC-3300GH, AC-3500GH, AC-2000EH, AC-3000EH

For those who take cleaning seriously, John Deere offers a wide variety of light- to heavy-duty pressure washers. Our heavy-duty frame ensures that our washers won't vibrate and cause premature wear and tear. Plus, the new GatorPal™ washer is designed to fit in your John Deere Gator™ for cleaning in remote areas.

#### AC-2500E

- 6.0-horsepower, 230V electric motor
- · 2500 PSI, industrial-duty usage
- 2-year warranty (5 yrs on pump)

#### AC-2700GS

- 7.0-horsepower, 211cc Subaru engine
- 2700 PSI; industrial-duty usage
- 2-year warranty (5 yrs on pump)

#### AC-3300GH

- 13.0-horsepower, 389cc Honda OHV engine
- · 3300 PSI; industrial-duty usage
- 2-year warranty (5 yrs on pump)

#### AC-3500GH