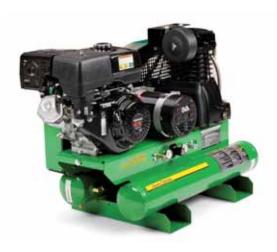

base plate to reduce vibration
- Manual drain valves for proper maintenance
- · Engine oil drain
- · Brushless 120V alternator
- Electric start option (does not include battery or cables)
- Part Number AX-0019

### AC2-CG35H

- 13.0-horsepower, 389cc Honda OHV industrial engine
- · 3500/2300 watts rated output
- 15.7 cfm @175 psi
- Stationary
- · Cast-iron cylinder
- Splash-lubricated aluminum crankcase
- Aluminum head for heat dissipation
- · Large canister intake filter
- 16.5-in. fly wheel for extra cooling and longer life
- Power-coated, 8-gallon, twin-tank receivers
- 7-gauge base plate to reduce vibration
- Manual drain valves for proper maintenance
- · Engine oil drain
- · Brushless 120V alternator
- Electric start option (does not include battery or cables)
- Part Number AX-0019



# Generators

AC-G3200i, AC-G3010H, AC-G4010H, AC-G6010H-E, AC-G7510H, AC-G7510H-E, AC-G13010S

Don't settle for just any portable power source when you can get real, dependable power from John Deere. Our generators are powered by high-performance Subaru and Honda gas engines and they have over-sized fuel tanks for extended hours of operation.

### AC-G3200i

- · Maximum output: 3,200 watts
- 7.0-hp, 211cc Subaru OHC with low-oil shutdown
- · Electric start
- · Voltmeter/hour meter standard
- Inverter technology reduces size, weight, noise, and fuel consumption
- Inverter technology produces commercial-quality power better suited for computers, solid-state appliances with built-in computer functions, and microcomputercontrolled tools
- · 3.7-gal. fuel tank capacity
- · 2-year warranty
-