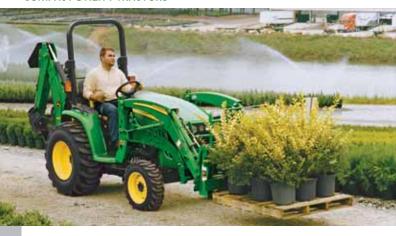

### Quik-Trak™ PRO Zero-Turn Mowers

647A, 657A, 667A

The Quik-Trak™ PRO can easily handle the narrow spots and trimming. Every model features dual-lever loop controls, which are functionally identical to a zero-turn lever system. And all have surprisingly good balance—and can maintain a low center of gravity even on hillsides and other inclines.

#### 647A

- 22-hp (16.4 kW), air-cooled engine
- · Zero-turn-radius performance
- Mower decks are offset for maximum productivity when trimming
- Newly revised dual-lever loop controls with index bar provides intuitive operation for customers of all experience levels
- 48-in. 7-Iron™ PRO deck is John Deere's strongest and most productive

#### 657A

- 24-hp (17.9 kW), air-cooled engine
- · Zero-turn-radius performance
- Mower decks are offset for maximum productivity when trimming

- Newly revised dual-lever loop controls with index bar provides intuitive operation for customers of all experience levels
- 54-in. 7-Iron™ PRO deck is John Deere's strongest and most productive