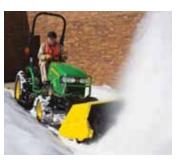

, Blades, Brooms Whatever winter throws at you, you can handle. From Blowers to brooms, we have implements you need to take on the heaviest of snowfalls.



# Snow Push

Increase snow removal capability with the snow push while protecting the below surface with the addition of solid trip edges.



# Spreader with Poly Hopper

Lay down salt up to a 46 ft. full-circle swath, with no worries of the poly hopper rusting.



### COMPACT UTILITY TRACTORS



### Rear Mount Snow Blower

3-point blowers allow you to move large amounts of snow quickly and efficiently away from any path.



### Front and Rear Blade

The versatility of using both loader mounted front blade or 3 point rear hitch blade to move snow, dirt or gravel, these versatile blades can angle right or left to make your job easier.



# **Rotary Brooms**

Quickly make a clean sweep of snow, leaves or grass covered paths.



### Rear Blades

Standard Duty – Designed for fine, precision leveling and grading, these Category 1 hitch-compatible blades feature moldboards ranging from 10- up to 14-in. tall. Frame and pivots are made from tubular steel.

Medium Duty – Precision work made easy. All blades are Category 1 hitch compatible, some are Category 2. Heavier-duty moldboards are up to 18-in. tall while frames vary from tubular-steel to formed-channel construction



### Tire Chains

Front and rear chains easily slip over tractor tires to provide essential traction in slippery conditions like snow and ice.



# Skid Steer Attachment Carrier

Quickly change attachments between your tractor and skid steer with John Deere's