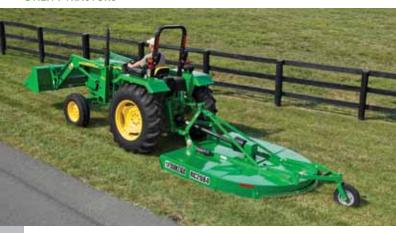

oom" is so tightly sealed, even most dust particles or allergens can't make their way inside. Plus, safety features like the Rollover Protection Structure ensure these tractors are as safe as they are comfortable. So come in, shut the door, and get ready to work in absolute perfect conditions.

### Standard cab features

- · Air conditioning and heat
- · Forward work lights
- · Front windshield wiper
- Deluxe cloth seat
- · Integrated radio antenna
- · Sun visor
- · Right-hand control center
- · Exclusive raised header bar
- Available R1, R3, R3 fine turf, R4 tires

# Other options

- Deluxe air-ride seat
- · Dual external rearview mirrors
- AM/FM radio w/CD
- · Cab speaker kit
- · Beacon light
- · Back up alarm
- · Front fender kit
- · Rear fender extension kit
- · Rear work light kit





# Utility Tractors 5D, 5E

For proof that John Deere quality, performance, and reliability don't have to come at a premium price, take a look at the new 5D or 5E Series Utility Tractors. Or for more options consider the 5E Limited Series Tractors with an economy PTO setting which allows you to save fuel while reducing noise and emissions levels. For the ultimate in productivity and comfort in this size tractor, choose the 5M Series—the next generation of powerful, well-equipped utility tractors. From basic to beyond, the 5M Series offers transmissions to suit any operator or any application and three different operator stations: the standard open station; the deluxe open station with flat floor, swiveling seat and more; or the premium climate-controlled cab.

### 5D 45 and 55 hp\*

Both