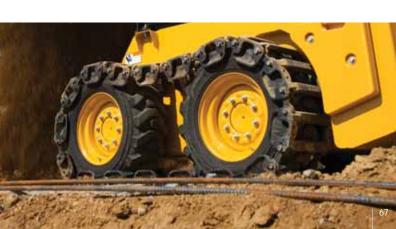

rect-drive hydraulic motor design eliminates chains and sprockets.

#### Snow Pushers (SS, CWL, CTL)

Quickly and efficiently remove large accumulations of snow from sidewalks, parking lots, and driveways. Available pullback edge is ideal for work in confined areas and around obstacles.

### Steel Tracks (SS)

Self-cleaning design improves traction and flotation in soft, muddy, or loose conditions. Smoothes ride on rough terrain. Reduces ground pressure.

#### Trenchers (SS. CTL)

36-, 48-, and 60-inch digging depths; high- and low-flow versions. Heavy-duty drive system eliminates chain reduction.

### Vibratory Rollers (SS, CTL)

Powerful compactor produces up to 9,370 pounds of easy-to-control force. Choose the width and compaction force you need in padded or sheepsfoot configurations.



# Air Compressors

HR1-5E, AC1-5GH, AC1-8GS, AC1-20GH, AC2-20GHS, AC2-80ES

Open up an entirely new toolbox with a powerful John Deere air compressor. Power up everything from air wrenches to drills, grinders and paint guns. You'll find a wide range of horsepower and capacity to suit your needs. And you'll get the satisfaction of a job well done with every task you complete.

### HR1-5F

- · Electric motor, CSA listed
- · Quality single-stage compressor
- Splash-lubricated cast-iron crankcase
- · Canister intake filter
- · Quick-connect fittings
- Compact and portable twintank design
- 5-gallon twin tank, side stack
- Flow (CFM) 4.1

### AC1-5GH

- · Industrial Honda OHV engine
- · Quality single-stage compressor
- Splash-lubricated cast-iron crankcase
- Aluminum head for heat dissipatio